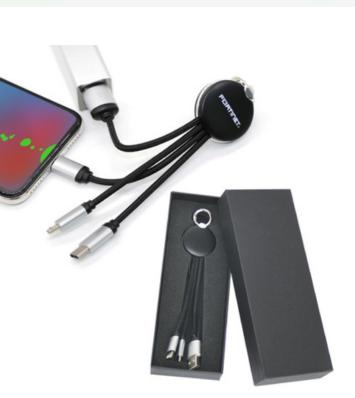

# CABLE SET WITH LIGHT UP LOGO

## CABLE SET WITH 4 CHARGING CORDS

A versatile set of four charging cables, designed to accommodate a variety of devices. Keep your tech powered up with this convenient and comprehensive collection, perfect for travel, home, or office use.