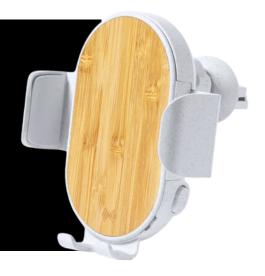

# BAMBOO PHONE HOLDER & WIRELESS CHARGER

The Bamboo Phone Holder combines ecofriendly bamboo with a sleek wireless charging pad for effortless device powering. Its light-up logo adds a modern touch, enhancing both style and functionality. Perfect for home or office, it seamlessly integrates design and technology.

#### LIGHT UP LOGO

Features a sleek round design and an illuminated LED logo, offering both style and visibility in low light conditions.

#### CUSTOMIZABLE DESIGN

Personalize your wireless charger with custom logo options to reflect your brand or unique style, combining functionality with personal flair.

## FAST WIRELESS CHARGING TECHNOLOGY

Enjoy quick and efficient power with advanced 5V/2A input and 5V output capabilities.