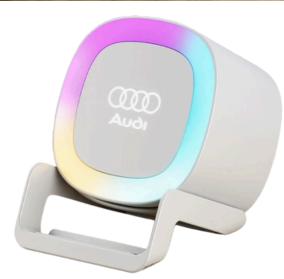

## MULTILIGHT BLUETOOTH SPEAKER WITH LIGHT UP LOGO

Dynamic, light-up logo that adds a stylish, modern touch to the speaker's design.

Enhanced Sound Quality: Delivers crisp, clear audio with robust bass, making it perfect for any setting or occasion.

Portable and Stylish: Compact and easy to carry, with a sleek design that complements any environment, whether at home or on the go.