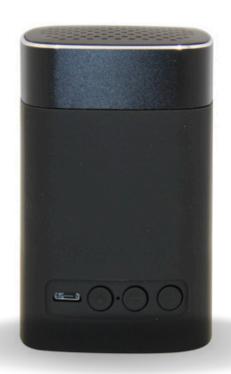

## BLUETOOTH SPEAKER WITH LIGHT-UP LOGO

Compact and Portable: Designed for easy transport, making it perfect for on-the-go use and enhancing your audio experience wherever you are.

Bluetooth Speaker with Light-Up Logo: Enjoy high-quality sound and a dynamic, illuminated logo that adds a stylish touch to your audio experience.

Comes with a Box: Includes a sleek, protective box for safe storage and transport, ensuring your speaker stays in pristine condition.