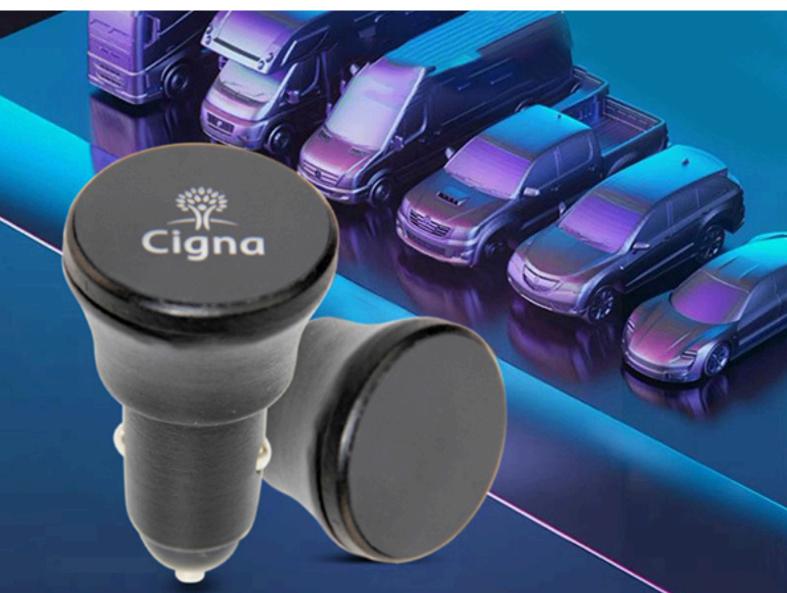

#### Promotional Bamboo Car Charger

This eco-friendly bamboo charger features a stylish, compact design for any car interior and delivers fast, reliable charging for all your devices.

## **CAR CHARGERS**

Stay powered on the go with our compact and convenient car chargers. Quickly recharge your devices while driving, ensuring you're always connected. Our chargers are designed with safety and efficiency in mind, providing a reliable power source for your busy lifestyle.