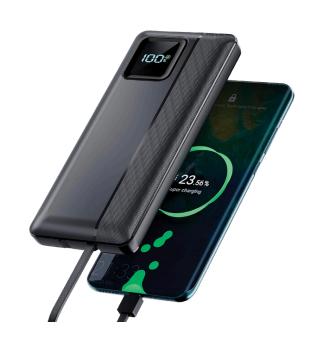

## LED DISPLAY Powerbank

A portable power source with an LED display for easy monitoring of battery level.