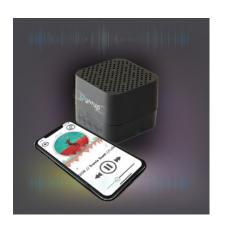

## BLUETOOTH SPEAKER WITH LIGHT-UP LOGO

Compact and Portable: Designed for easy transport, making it perfect for on-the-go use and enhancing your audio experience wherever you are.

Bluetooth Speaker with Light-Up Logo: Enjoy high-quality sound and a dynamic, illuminated logo that adds a stylish touch to your audio experience.

Comes with a Box: Includes a sleek, protective box for safe storage and transport, ensuring your speaker stays in pristine condition.