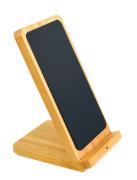

# BAMBOO PHONE HOLDER & WIRELESS CHARGER

The Bamboo Phone Holder combines ecofriendly bamboo with a sleek wireless charging pad for effortless device powering. Its light-up logo adds a modern touch, enhancing both style and functionality. Perfect for home or office, it seamlessly integrates design and technology.