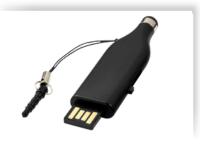

## USB FLASH DRIVE LIGHT UACP LOGO

A portable storage device featuring the Light Up Logo.