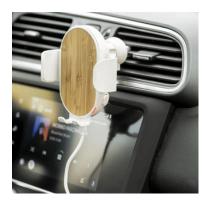

# BAMBOO PHONE HOLDER & WIRELESS CHARGER

The Bamboo Phone Holder combines ecofriendly bamboo with a sleek wireless charging pad for effortless device powering. Its light-up logo adds a modern touch, enhancing both style and functionality. Perfect for home or office, it seamlessly integrates design and technology.

#### LIGHT UP LOGO

Features a sleek round design and an illuminated LED logo, offering both style and visibility in low light conditions.

#### CUSTOMIZABLE DESIGN

Personalize your wireless charger with custom logo options to reflect your brand or unique style, combining functionality with personal flair.

## FAST WIRELESS CHARGING TECHNOLOGY

Enjoy quick and efficient power with advanced 5V/2A input and 5V output capabilities.