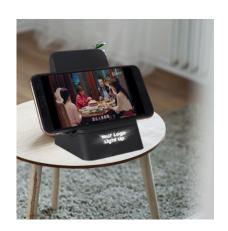

# BAMBOO PHONE HOLDER & WIRELESS CHARGER

The Bamboo Phone Holder combines ecofriendly bamboo with a sleek wireless charging pad for effortless device powering. Its light-up logo adds a modern touch, enhancing both style and functionality. Perfect for home or office, it seamlessly integrates design and technology.