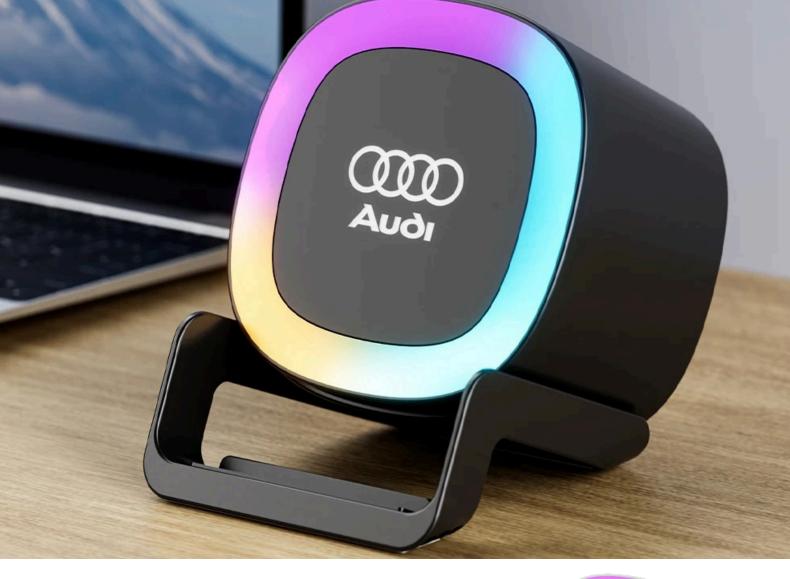

## MULTILIGHT BLUETOOTH SPEAKER WITH LIGHT UP LOGO

Dynamic, light-up logo that adds a stylish, modern touch to the speaker's design.

Enhanced Sound Quality: Delivers crisp, clear audio with robust bass, making it perfect for any setting or occasion.

Portable and Stylish: Compact and easy to carry, with a sleek design that complements any environment, whether at home or on the go.