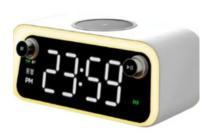

## Wholesale Multi Function Radio Speaker

Versatile radio speaker offers highquality sound with powerful bass, a 5W Bluetooth speaker, 15W wireless charger, digital clock, 1200mAh power bank, LED torch lamp, and compact design for indoor and outdoor use.