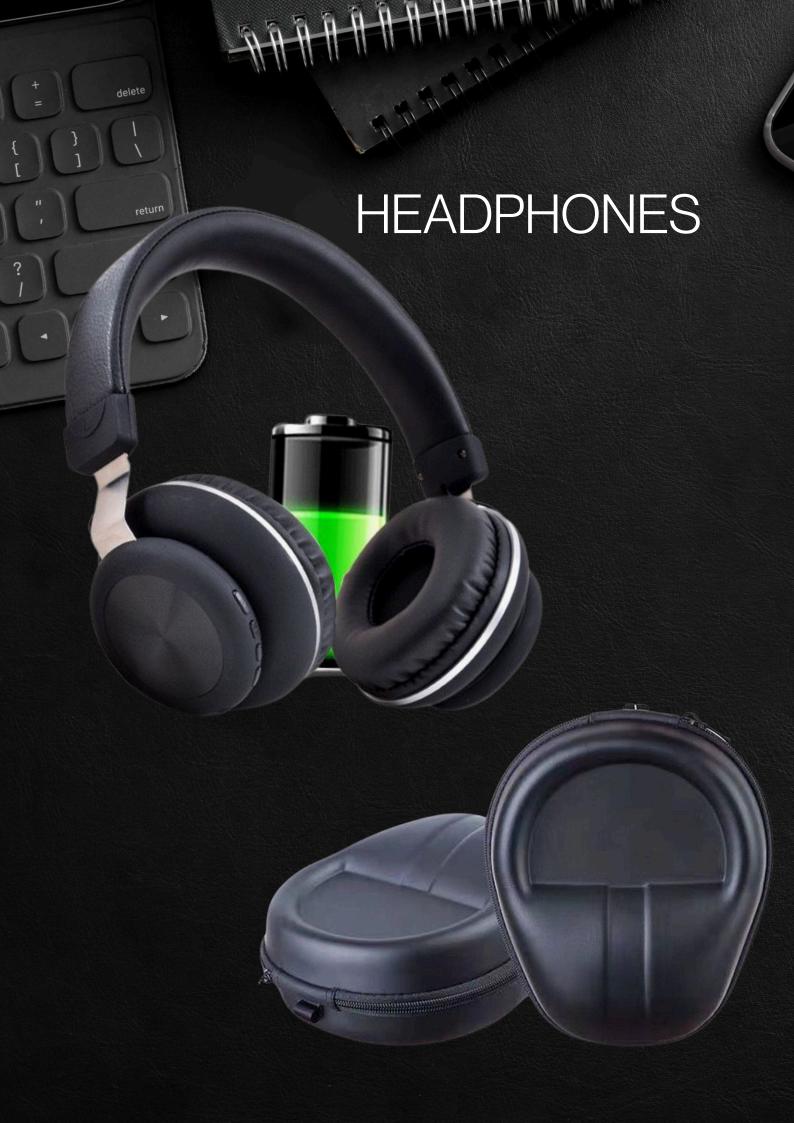

## BLUETOOTH SPEAKER WITH LIGHT-UP LOGO

Compact and Portable: Designed for easy transport, making it perfect for on-the-go use and enhancing your audio experience wherever you are.

Bluetooth Speaker with Light-Up Logo: Enjoy high-quality sound and a dynamic, illuminated logo that adds a stylish touch to your audio experience.

Comes with a Box: Includes a sleek, protective box for safe storage and transport, ensuring your speaker stays in pristine condition.