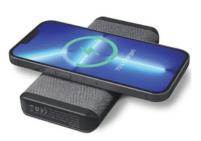

#### Promotional Wireless Powerbank

The fast wireless power bank offers 15W charging, a 10,000mAh capacity, and a light-up logo for added visibility.