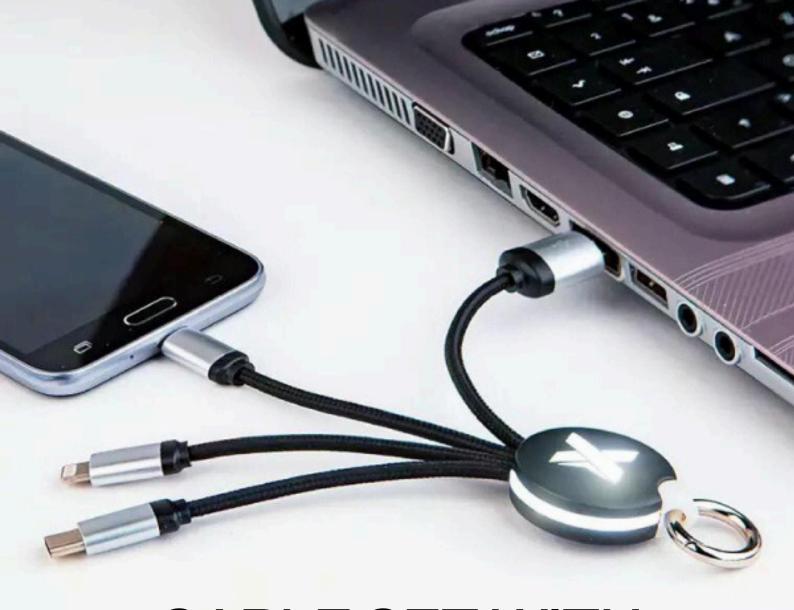

# CABLE SET WITH LIGHT UP LOGO

## CABLE SET WITH 4 CHARGING CORDS

A versatile set of four charging cables, designed to accommodate a variety of devices. Keep your tech powered up with this convenient and comprehensive collection, perfect for travel, home, or office use.