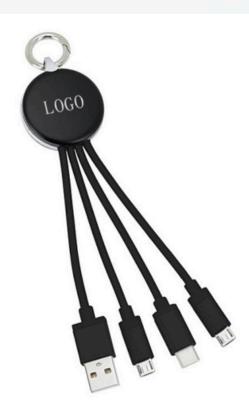

# CABLE SET WITH LIGHT UP LOGO

## CABLE SET WITH 4 CHARGING CORDS

A versatile set of four charging cables, designed to accommodate a variety of devices. Keep your tech powered up with this convenient and comprehensive collection, perfect for travel, home, or office use.