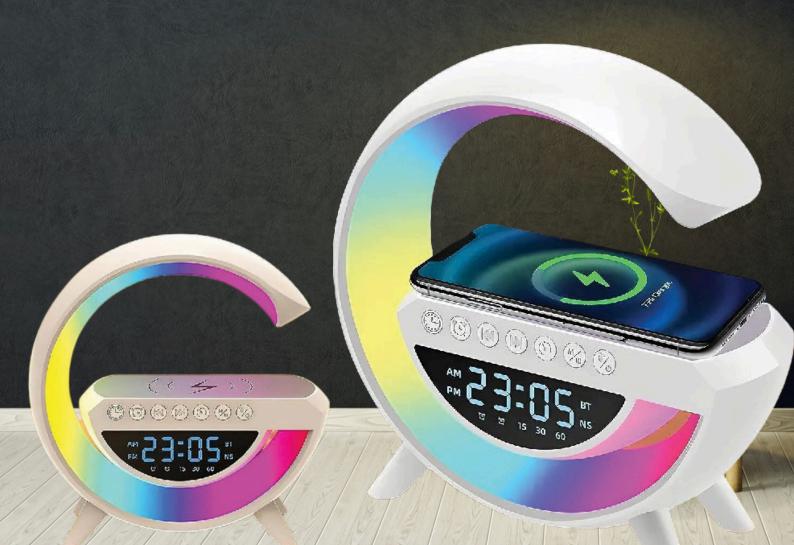

## Wholesale Multi Function Radio Speaker

Versatile radio speaker offers highquality sound with powerful bass, a 5W Bluetooth speaker, 15W wireless charger, digital clock, 1200mAh power bank, LED torch lamp, and compact design for indoor and outdoor use.