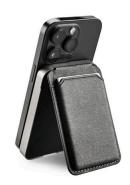

# BAMBOO PHONE HOLDER & WIRELESS CHARGER

The Bamboo Phone Holder combines ecofriendly bamboo with a sleek wireless charging pad for effortless device powering. Its light-up logo adds a modern touch, enhancing both style and functionality. Perfect for home or office, it seamlessly integrates design and technology.