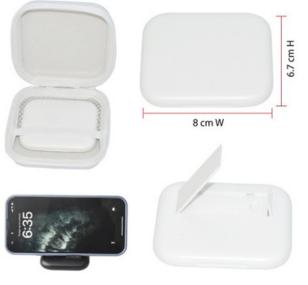

# BAMBOO PHONE HOLDER & WIRELESS CHARGER

The Bamboo Phone Holder combines ecofriendly bamboo with a sleek wireless charging pad for effortless device powering. Its light-up logo adds a modern touch, enhancing both style and functionality. Perfect for home or office, it seamlessly integrates design and technology.