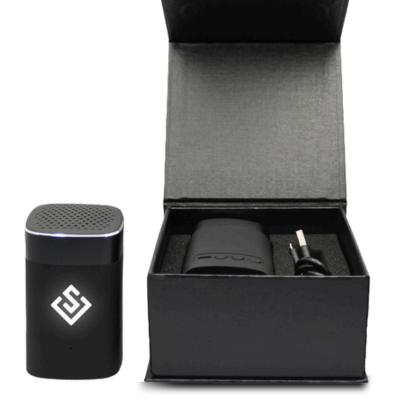

## BLUETOOTH SPEAKER WITH LIGHT-UP LOGO

Compact and Portable: Designed for easy transport, making it perfect for on-the-go use and enhancing your audio experience wherever you are.

Bluetooth Speaker with Light-Up Logo: Enjoy high-quality sound and a dynamic, illuminated logo that adds a stylish touch to your audio experience.

Comes with a Box: Includes a sleek, protective box for safe storage and transport, ensuring your speaker stays in pristine condition.