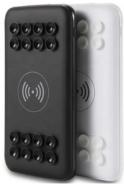

## Wholesale Multi Function Radio Speaker

Versatile radio speaker offers highquality sound with powerful bass, a 5W Bluetooth speaker, 15W wireless charger, digital clock, 1200mAh power bank, LED torch lamp, and compact design for indoor and outdoor use.