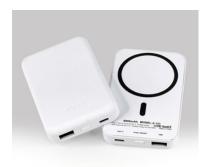

#### Promotional Wireless Powerbank

The fast wireless power bank offers 15W charging, a 10,000mAh capacity, and a light-up logo for added visibility.