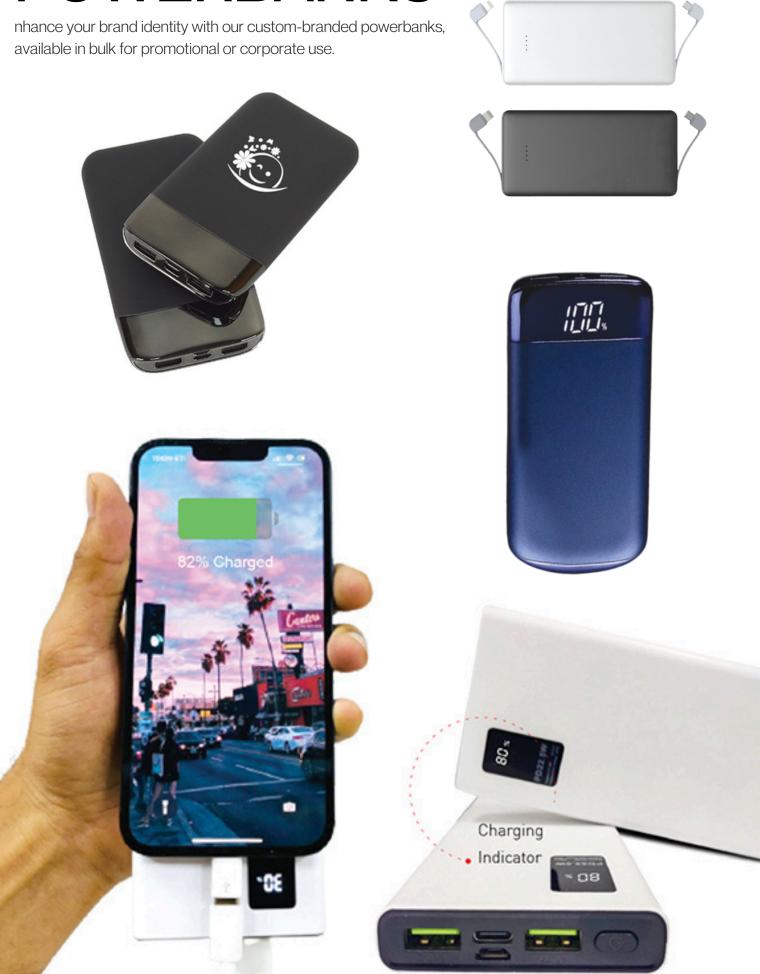

## ULTRA THIN AND STYLISH POWER BANK

- Sleek and Ultra-Thin Design: Combines a slim profile with a modern, stylish look for easy portability and a sophisticated appearance.
- High-Capacity Power: Delivers reliable, fast charging for your devices with ample battery capacity in a compact form.
- Elegant Finish: Features a refined, minimalist design that complements any device and fits comfortably in your pocket or bag.

#### Promotional Bamboo Powerbank

These eco-friendly bamboo power banks are compact, portable, and customizable with your company logo, making them ideal for environmentally conscious gifting and on-the-go charging.

#### Smart PowerBank

Affordable, high-capacity solar chargers offer cost-effective, eco-friendly device charging with bulk purchase options and customizable features for distributors.

#### Promotional Wireless Powerbank

The fast wireless power bank offers 15W charging, a 10,000mAh capacity, and a light-up logo for added visibility.

## LED DISPLAY Powerbank

A portable power source with an LED display for easy monitoring of battery level.