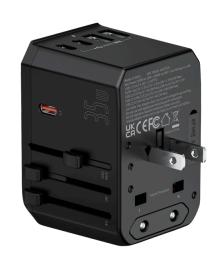

### LIGHT UP LOGO TRAVEL ADAPTER

A versatile travel adapter with 4 USB ports and an 8-hole socket, capable of charging up to 6 devices simultaneously.