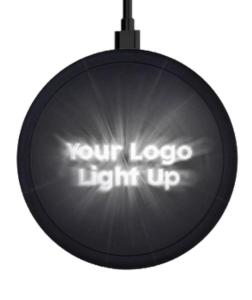

## FAST WIRELESS CHARGER

#### LIGHT UP LOGO

Features a sleek round design and an illuminated LED logo, offering both style and visibility in low light conditions.

#### CUSTOMIZABLE DESIGN

Personalize your wireless charger with custom logo options to reflect your brand or unique style, combining functionality with personal flair.

## FAST WIRELESS CHARGING TECHNOLOGY

Enjoy quick and efficient power with advanced 5V/2A input and 5V output capabilities.