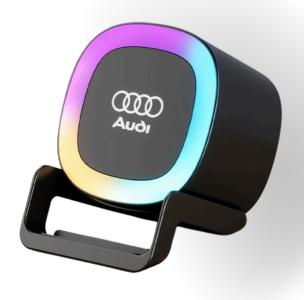

## MULTILIGHT BLUETOOTH SPEAKER WITH LIGHT UP LOGO

Dynamic, light-up logo that adds a stylish, modern touch to the speaker's design.

Enhanced Sound Quality: Delivers crisp, clear audio with robust bass, making it perfect for any setting or occasion.

Portable and Stylish: Compact and easy to carry, with a sleek design that complements any environment, whether at home or on the go.