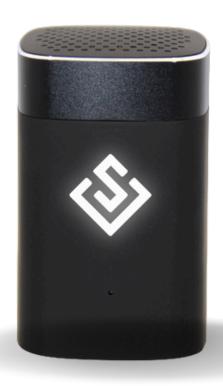

## MULTILIGHT BLUETOOTH SPEAKER WITH LIGHT UP LOGO

Dynamic, light-up logo that adds a stylish, modern touch to the speaker's design.

Enhanced Sound Quality: Delivers crisp, clear audio with robust bass, making it perfect for any setting or occasion.

Portable and Stylish: Compact and easy to carry, with a sleek design that complements any environment, whether at home or on the go.