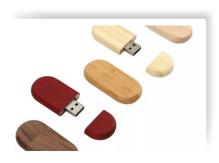

# Promotional USB Flash Drives

Pomotional White USB

Leather Flip USB

Stylus USB

**PEN USB** 

Wooden USB