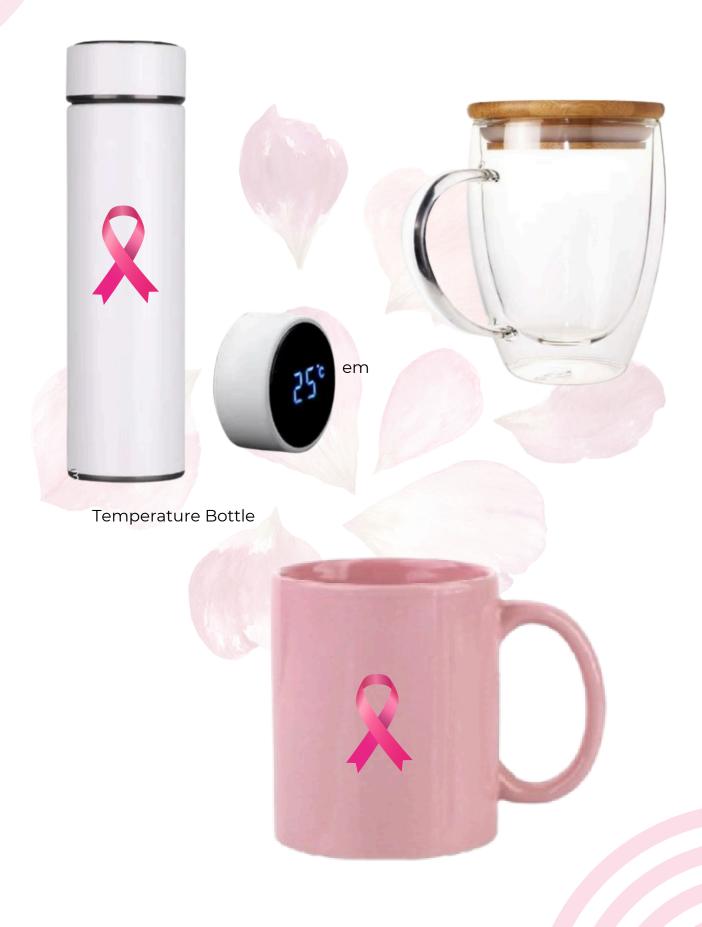

**CATALOG**2025

#### **PRODUCT COLLECTION 2025**



Metal Badge with Butterfly clutch Product Size : 15 x 30 mm Metal Badge with Magnet attachment Product Size : 20 x 40 mm



#### **PRODUCT COLLECTION 2025**



Breast Cancer Silicon Wristband Black



Breast Cancer Silicon Wristband Light Pink

Breast Cancer Silicon Wristband Dark Pink

Strengt

#### **PRODUCT COLLECTION 2025**



#### **PRODUCT COLLECTION 2025**

aith Hope -Cure Faith +Hope +Cur Aquila Plastic Pens Aquila Plastic Pens Wholesale Promotional Pens Metal Pen with Cork Barrel and Box

#### **PRODUCT COLLECTION 2025**



#### **PRODUCT COLLECTION 2025**

Tumbler with Cork Base

Glass with Straw & Bamboo Lid



Stainless Steel Flip-Top Bottle

Glass Bottle with jute Sleeve

#### **PRODUCT COLLECTION 2025**



#### **PRODUCT COLLECTION 2025**



Jute With Cotton Zipper Pouch

Natural Jute Zipper Pouch





Cotton Pouch

Pouch with Cork Base

#### **PRODUCT COLLECTION 2025**



Teddy Bear Size : 220 x 160 x 200 mm



Teddy Bear Size : 300 x 250 x 280 mm





Jute Bags

#### **PRODUCT COLLECTION 2025**



Drawstring Bags

#### **PRODUCT COLLECTION 2025**



Branded Bags



**Promotional Bottles** 

#### **PRODUCT COLLECTION 2025**

Branded Bags