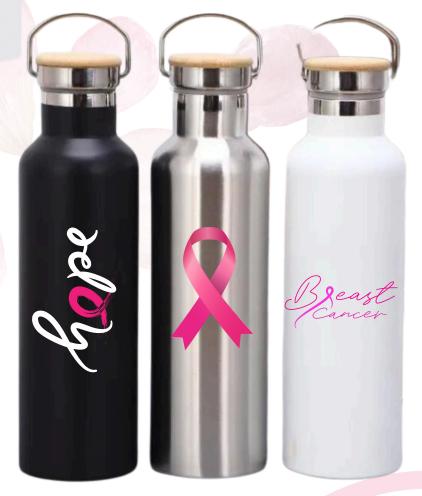

#### **PRODUCT COLLECTION 2025**



#### **PRODUCT COLLECTION 2025**

aith Hope -Cure Faith +Hope +Cur Aquila Plastic Pens Aquila Plastic Pens Wholesale Promotional Pens Metal Pen with Cork Barrel and Box

#### **PRODUCT COLLECTION 2025**



#### **PRODUCT COLLECTION 2025**

Tumbler with Cork Base

Glass with Straw & Bamboo Lid



Stainless Steel Flip-Top Bottle

Glass Bottle with jute Sleeve

#### **PRODUCT COLLECTION 2025**



#### **PRODUCT COLLECTION 2025**



Jute With Cotton Zipper Pouch

Natural Jute Zipper Pouch





Cotton Pouch

Pouch with Cork Base

#### **PRODUCT COLLECTION 2025**



Teddy Bear Size : 220 x 160 x 200 mm



Teddy Bear Size : 300 x 250 x 280 mm





Jute Bags

#### **PRODUCT COLLECTION 2025**



Drawstring Bags

#### **PRODUCT COLLECTION 2025**



Branded Bags



**Promotional Bottles** 

#### **PRODUCT COLLECTION 2025**

Branded Bags