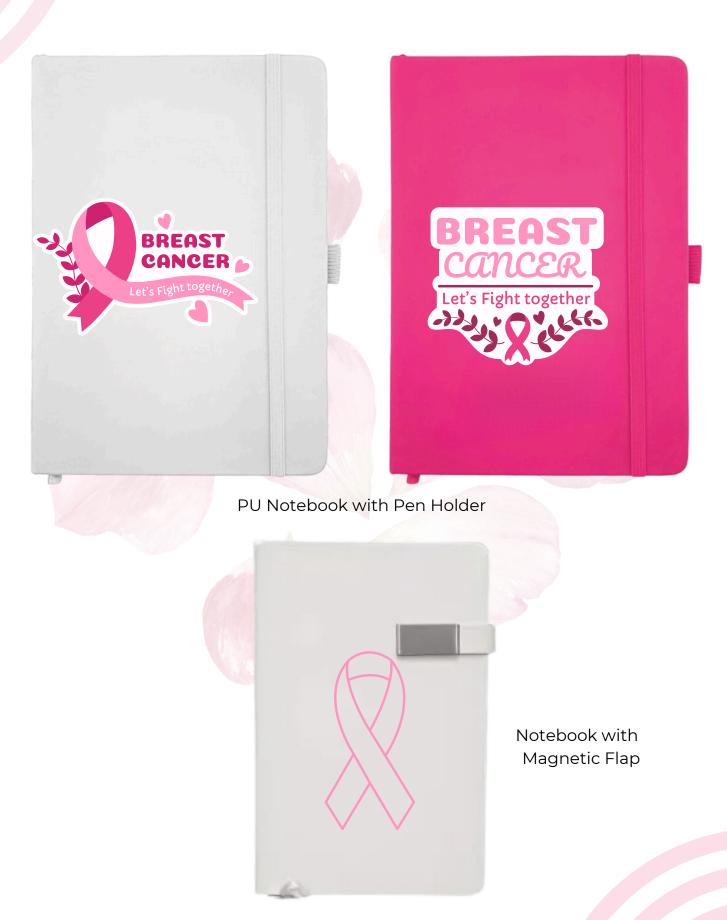

**CATALOG**2025

#### **PRODUCT COLLECTION 2025**



Metal Badge with Butterfly clutch Product Size : 15 x 30 mm Metal Badge with Magnet attachment Product Size : 20 x 40 mm



#### **PRODUCT COLLECTION 2025**



Breast Cancer Silicon Wristband Black



Breast Cancer Silicon Wristband Light Pink

Breast Cancer Silicon Wristband Dark Pink

Strengt

#### **PRODUCT COLLECTION 2025**



#### **PRODUCT COLLECTION 2025**

aith Hope -Cure Faith +Hope +Cur Aquila Plastic Pens Aquila Plastic Pens Wholesale Promotional Pens Metal Pen with Cork Barrel and Box

#### **PRODUCT COLLECTION 2025**



#### **PRODUCT COLLECTION 2025**

Tumbler with Cork Base

Glass with Straw & Bamboo Lid



Stainless Steel Flip-Top Bottle

Glass Bottle with jute Sleeve

#### **PRODUCT COLLECTION 2025**



#### **PRODUCT COLLECTION 2025**



Jute With Cotton Zipper Pouch

Natural Jute Zipper Pouch





Cotton Pouch

Pouch with Cork Base

#### **PRODUCT COLLECTION 2025**



Teddy Bear Size : 220 x 160 x 200 mm



Teddy Bear Size : 300 x 250 x 280 mm





Jute Bags

#### **PRODUCT COLLECTION 2025**



Drawstring Bags

#### **PRODUCT COLLECTION 2025**



Branded Bags



**Promotional Bottles** 

#### **