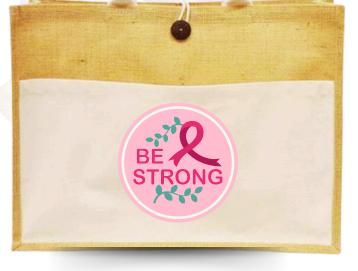

#### **PRODUCT COLLECTION 2025**

Teddy Bear Size : 220 x 160 x 200 mm

Teddy Bear Size : 300 x 250 x 280 mm

Jute Bags