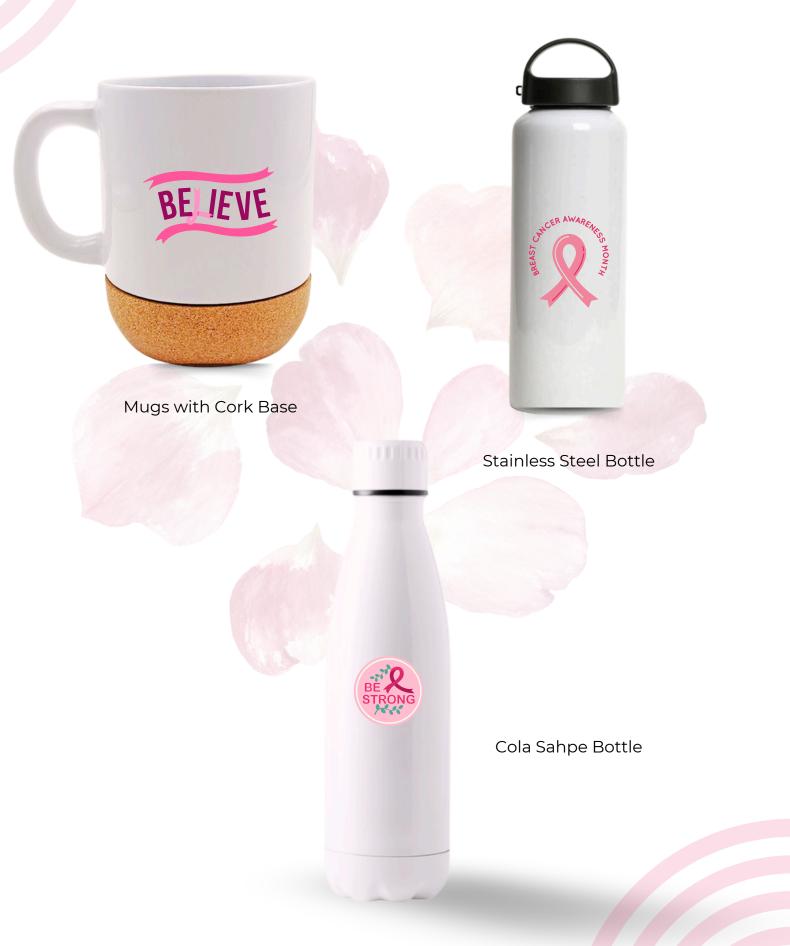

**CATALOG**2025

#### **PRODUCT COLLECTION 2025**



Metal Badge with Butterfly clutch Product Size : 15 x 30 mm Metal Badge with Magnet attachment Product Size : 20 x 40 mm



#### **PRODUCT COLLECTION 2025**



Breast Cancer Silicon Wristband Black



Breast Cancer Silicon Wristband Light Pink

Breast Cancer Silicon Wristband Dark Pink

Strengt

#### **PRODUCT COLLECTION 2025**



#### **PRODUCT COLLECTION 2025**

aith Hope -Cure Faith +Hope +Cur Aquila Plastic Pens Aquila Plastic Pens Wholesale Promotional Pens Metal Pen with Cork Barrel and Box

#### **PRODUCT COLLECTION 2025**



#### **PRODUCT COLLECTION 2025**

Tumbler with Cork Base

Glass with Straw & Bamboo Lid



Stainless Steel Flip-Top Bottle

Glass Bottle with jute Sleeve

#### **PRODUCT COLLECTION 2025**



#### **PRODUCT COLLECTION 2025**



Jute With Cotton Zipper Pouch

Natural Jute Zipper Pouch





Cotton Pouch

Pouch with Cork Base

#### **PRODUCT COLLECTION 2025**



Teddy Bear Size : 220 x 160 x 200 mm



Teddy Bear Size : 300 x 250 x 280 mm





Jute Bags

#### **PRODUCT COLLECTION 2025**



Drawstring Bags

#### **PRODUCT COLLECTION 2025**



Branded Bags



**Promotional Bottles** 

#### **PRODUCT COLLECTION 2025**

Branded Bags