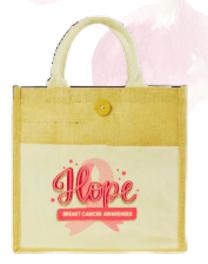

#### **PRODUCT COLLECTION 2025**

Teddy Bear Size : 220 x 160 x 200 mm

Teddy Bear Size : 300 x 250 x 280 mm

Jute Bags