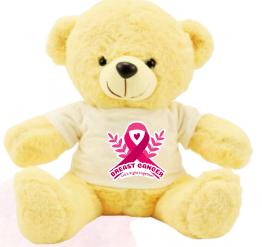

#### **PRODUCT COLLECTION 2025**

Teddy Bear Size : 220 x 160 x 200 mm

Teddy Bear Size : 300 x 250 x 280 mm

Jute Bags