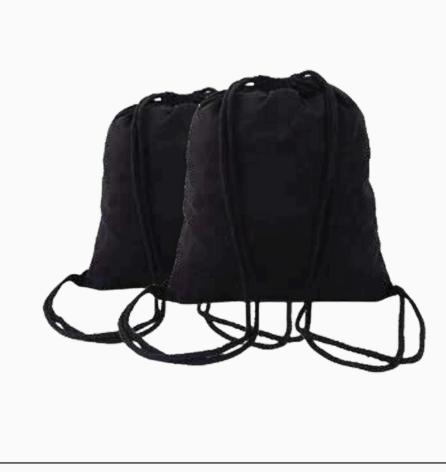

## DRAWSTRING BAGS

#### PREMIUM DRAWSTRING BAG IN BLACK SUEDE FABRIC

Material: Suede Color: Black Size: 42 (H) x 34 (W) cm