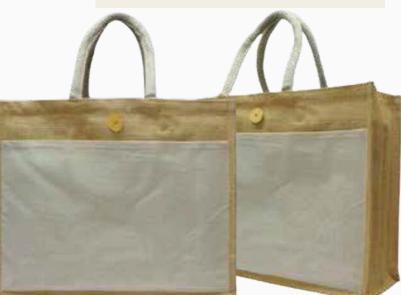

## Natural Jute Bag with Canvas Pocket, Button & Velcro

Natural Jute Bag with Canvas Pocket, Button & Velcro Material: Jute + Canvas Color: Natural Size: 34 (H) x 43 (W) x 15 (S) cm

Natural Jute Bag with Canvas Pocket & Button Material: Jute + Canvas Color: Natural Size: 34 (H) x 43 (W) x 15 (S) cm Natural Jute Bag-Extra Large with Padded Handles Material: Jute Color: Natural Size: 39.5 (H) x 46.5 (W) x 20 (S) cm