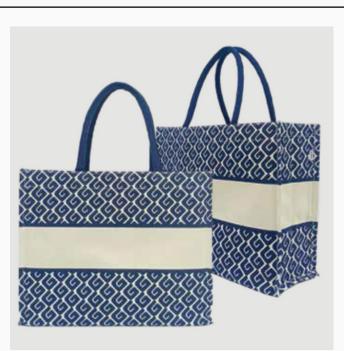

### Printed Cotton Bag with inner Lamination and magnetic closure

(DXB Print) Material: 300 gsm Laminated Cotton Canvas + Cotton Padded Handles Size: 34 (H) x 43 (W) x 15 (S) cm

#### Printed Cotton Bag with inner Lamination and magnetic closure

Material: 300 gsm Laminated Cotton Canvas + Cotton Padded Handles Size: 34 (H) x 43 (W) x 15 (S) cm

#### Printed Cotton Bag with inner Lamination and magnetic closure

Material: 300 gsm Laminated Cotton Canvas + Cotton Padded Handles Size: 34 (H) x 43 (W) x 15 (S) cm

Across Pakistan, twelve lives are lost every hour o preventable heart conditions due to the lack of accessible medical care and unaffordable t his grim reality, PANAH stands as a her beacon of hope. Founded by cardiac special rces experience, PANAH is rate comilies arrive at PANAH, dedicated to saving the most vulnerable lives. Eve many with children suff hits partnership with PNS Shifa overe heart ases in Karachi, PANAH offers they dren who would otherwise have no options. However, these efforts depend on public support. A contribution of Rs. 100,000, through Donation, Sadqa, or Zakat, could save a child's life, restoring hope and health to families in need. Your generosity can make the difference between despair and hope, between life and