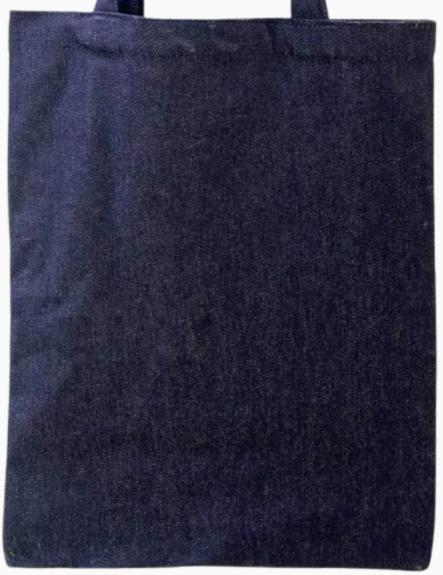

#### 10OZ DENIM CLOTH TOTE BAG WITH FLAT HANDLES

Material: Denim Color: Natural Size: 42 (H) x 38 (W) x 10 (S) cm