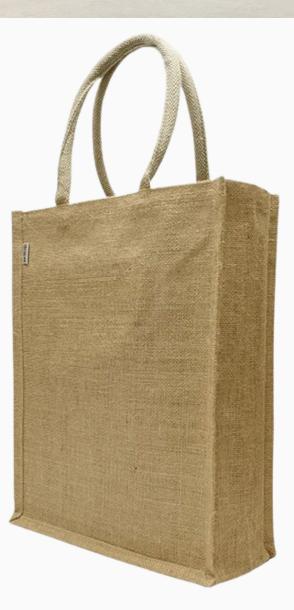

Black Jute Bag with Velcro Closure & Padded Handles Material: Jute Color: Black Size: 34 (H) x 43 (W) x 15 (S) cm

Natural Jute Bag-Big with Padded Handles Material: Jute Color: Natural Size: 34 (H) x 43 (W) x 15 (S) cm

Natural Jute Bag-Wide with Padded Handles Material: Jute Color: Natural Size: 34 (H) x 43 (W) x 20 (S) cm