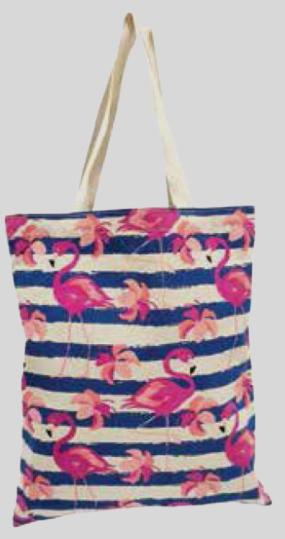

## FANCY CANVAS BAGS

Fancy Canvas Tote Bag Leaf Design Size: 40 x 35 cm

> Fancy Canvas Tote Bag Lets Go Green Design Size: 40 x 35 cm

Fancy Canvas Tote Bag Leaf Design Size: 40 x 35 cm

Fancy Canvas Tote Bag Flamingo Design Size: 40 x 35 cm