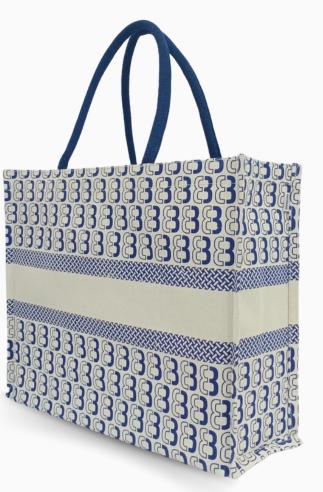

# PRINTED Bags

Printed Cotton Bag with inner Lamination and magnetic closure (Green Leaf Print)

Printed Cotton Bag with inner Lamination and magnetic closure (Floral Print)

Printed Cotton Bag with inner Lamination and magnetic closure (Leopard Print)

Printed Cotton Bag with inner Lamination and magnetic closure (Colored Leaf Print)