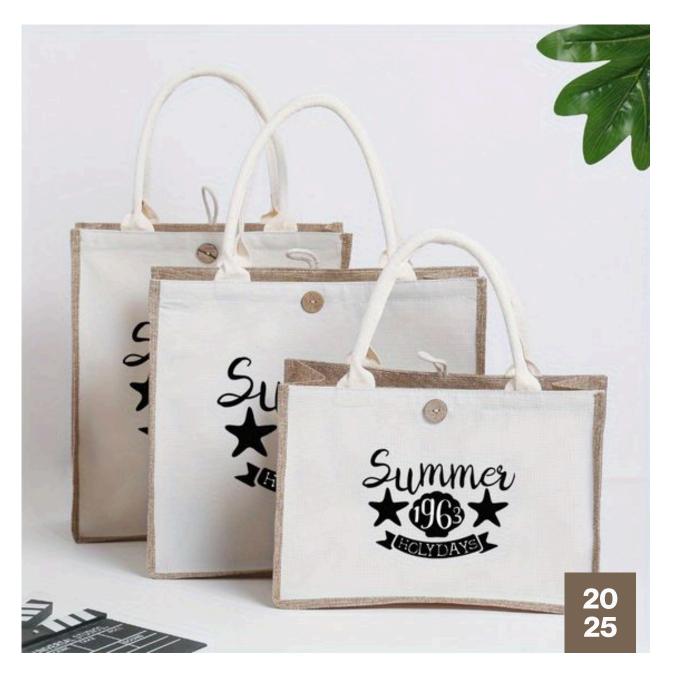

### White/Natural Combination Jute Bag with Button, Padded Handles

Material: Jute with Button Color: White + Natural Combination Size: 33 (H) x 40 (W) x 15 (S) cm

Natural Jute Bag-Small with Padded Handles Material: Jute Color: Natural Size: 30 (H) x 30 (W) x 15 (S) cm

Black Jute Bag with Velcro Closure & Padded Handles Material: Jute Color: Black Size: 34 (H) x 43 (W) x 15 (S) cm

Natural Jute Bag-Big with Padded Handles Material: Jute Color: Natural Size: 34 (H) x 43 (W) x 15 (S) cm

Natural Jute Bag-Wide with Padded Handles Material: Jute Color: Natural Size: 34 (H) x 43 (W) x 20 (S) cm

## Natural Jute Bag with Canvas Pocket, Button & Velcro

Natural Jute Bag with Canvas Pocket, Button & Velcro Material: Jute + Canvas Color: Natural Size: 34 (H) x 43 (W) x 15 (S) cm

Natural Jute Bag with Canvas Pocket & Button Material: Jute + Canvas Color: Natural Size: 34 (H) x 43 (W) x 15 (S) cm Natural Jute Bag-Extra Large with Padded Handles Material: Jute Color: Natural Size: 39.5 (H) x 46.5 (W) x 20 (S) cm