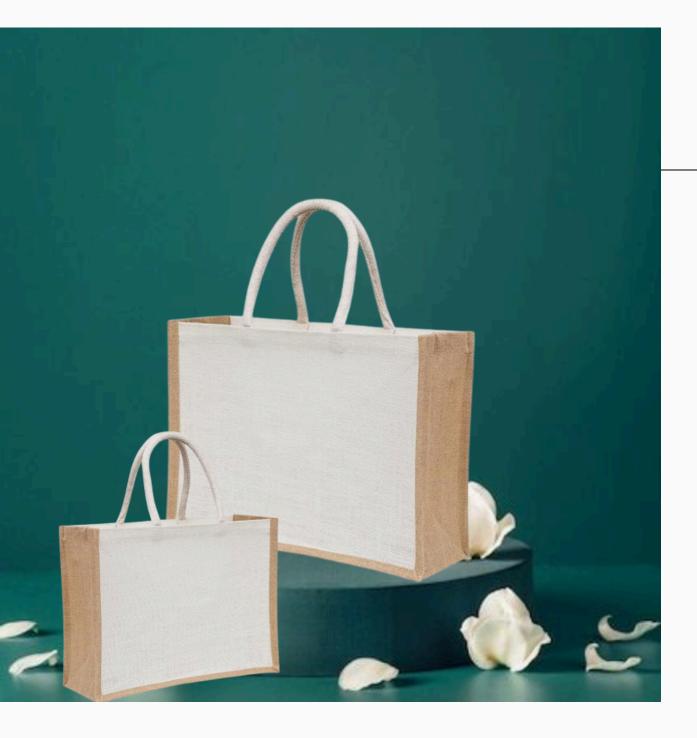

### White/Natural Combination Jute Bag with Button, Padded Handles

Material: Jute with Button Color: White + Natural Combination Size: 33 (H) x 40 (W) x 15 (S) cm

Natural Jute Bag-Small with Padded Handles Material: Jute Color: Natural Size: 30 (H) x 30 (W) x 15 (S) cm

Black Jute Bag with Velcro Closure & Padded Handles Material: Jute Color: Black Size: 34 (H) x 43 (W) x 15 (S) cm

Natural Jute Bag-Big with Padded Handles Material: Jute Color: Natural Size: 34 (H) x 43 (W) x 15 (S) cm

Natural Jute Bag-Wide with Padded Handles Material: Jute Color: Natural Size: 34 (H) x 43 (W) x 20 (S) cm