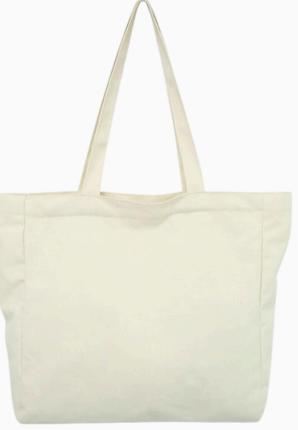

## **CANVAS BAGS**

2 Tone Laminated Canvas Bag-Large with Long Padded Handles Material: Laminated Cotton Canvas 300 gsm + Jute Base & Gusset Color: Cream + Natural Jute Size: 33 (H) x 41 (W) x 15 (S) cm