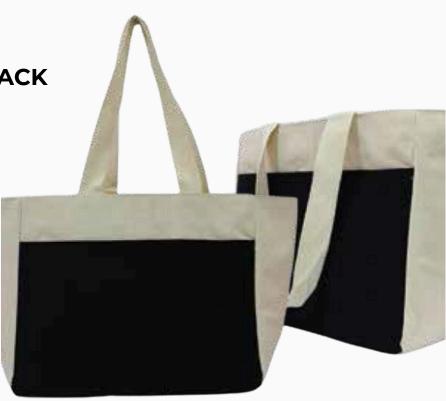

## **CANVAS BAGS**

2 Tone Laminated Canvas Bag-Large with Long Padded Handles Material: Laminated Cotton Canvas 300 gsm + Jute Base & Gusset Color: Cream + Natural Jute Size: 33 (H) x 41 (W) x 15 (S) cm