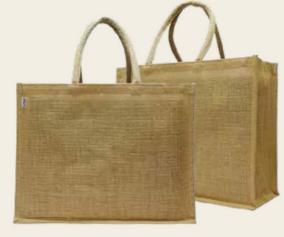

Black Jute Bag with Velcro Closure & Padded Handles Material: Jute Color: Black Size: 34 (H) x 43 (W) x 15 (S) cm

Natural Jute Bag-Big with Padded Handles Material: Jute Color: Natural Size: 34 (H) x 43 (W) x 15 (S) cm