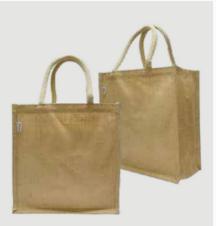

Black Jute Bag with Velcro Closure & Padded Handles Material: Jute Color: Black Size: 34 (H) x 43 (W) x 15 (S) cm

Natural Jute Bag-Big with Padded Handles Material: Jute Color: Natural Size: 34 (H) x 43 (W) x 15 (S) cm