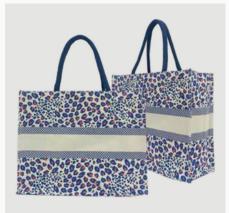

# PRINTED Bags

Printed Cotton Bag with inner Lamination and magnetic closure (Green Leaf Print)

Printed Cotton Bag with inner Lamination and magnetic closure (Floral Print)

Printed Cotton Bag with inner Lamination and magnetic closure (Leopard Print)

Printed Cotton Bag with inner Lamination and magnetic closure (Colored Leaf Print)