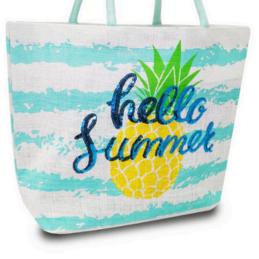

### Cotton Canvas Tote Shopper & Long Fabric Handles

Material: Natural Cotton Canvas Size: 38 x 42 cm

Best Selling Cotton Shopper Made From 100% Organic Cotton AVAILABLE COLORS

FANCY BAGS

hello unnek

Fashion Beach Bag Hello Summer Design Size: 37 x 55 x 17 cm