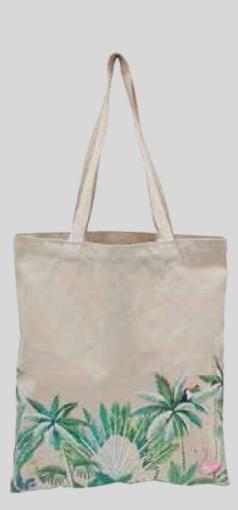

r & Long Fabric Handles

Material: Natural Cotton Canvas Size: 38 x 42 cm

Best Selling Cotton Shopper Made From 100% Organic Cotton AVAILABLE COLORS

FANCY BAGS

hello unnek

Fashion Beach Bag Hello Summer Design Size: 37 x 55 x 17 cm







## Fashion Beach Bag Anchor Design

Size: 37 x 55 x 17 cm

# JUTE BAG

Fancy Jute Bag Natural Reusable Design Size: 32 x 40 x 15 cm



ENVIRONMENTALLY



### Fancy Jute Bag Colored Stripes Design

Size: 32 x 40 x 15 cm

### Fancy Jute Bag Camouflage Design Size: 30 x 30 x 15 cm









6 G0













## FANCY CANVAS BAGS

Fancy Canvas Tote Bag Leaf Design Size: 40 x 35 cm

> Fancy Canvas Tote Bag Lets Go Green Design Size: 40 x 35 cm





Fancy Canvas Tote Bag Leaf Design Size: 40 x 35 cm



Fancy Canvas Tote Bag Flamingo Design Size: 40 x 35 cm



Fancy Canvas Tote Bag Tropical Design Size: 40 x 35 cm