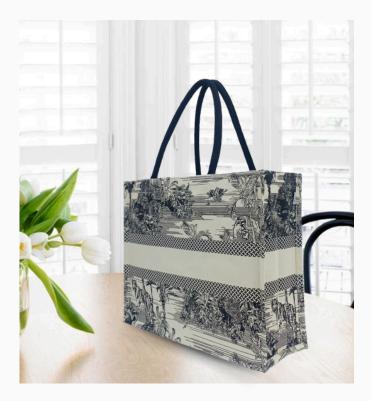

# PRINTED Bags

Printed Cotton Bag with inner Lamination and magnetic closure (Green Leaf Print)

Printed Cotton Bag with inner Lamination and magnetic closure (Floral Print)

Printed Cotton Bag with inner Lamination and magnetic closure (Leopard Print)