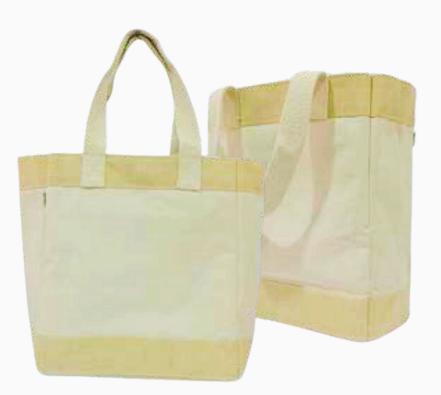

## **CANVAS BAGS**

2 Tone Laminated Canvas Bag-Large with Long Padded Handles Material: Laminated Cotton Canvas 300 gsm + Jute Base & Gusset Color: Cream + Natural Jute Size: 33 (H) x 41 (W) x 15 (S) cm