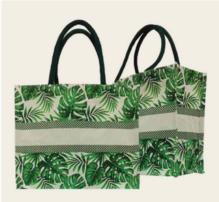

## FANCY CANVAS BAGS

Fancy Canvas Tote Bag Leaf Design Size: 40 x 35 cm

> Fancy Canvas Tote Bag Lets Go Green Design Size: 40 x 35 cm

Fancy Canvas Tote Bag Leaf Design Size: 40 x 35 cm

Fancy Canvas Tote Bag Flamingo Design Size: 40 x 35 cm