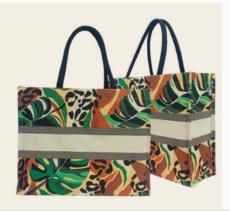

# PRINTED Bags

Printed Cotton Bag with inner Lamination and magnetic closure (Green Leaf Print)

Printed Cotton Bag with inner Lamination and magnetic closure (Floral Print)

Printed Cotton Bag with inner Lamination and magnetic closure (Leopard Print)

Printed Cotton Bag with inner Lamination and magnetic closure (Colored Leaf Print)