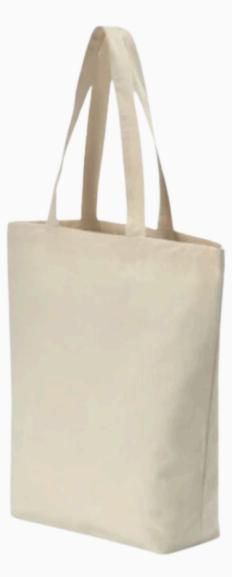

#### PREMIUM QUALITY MARKET TOTE BAG IN LAMINATED CANVAS WITH JUCO TRIMS

Material: Canvas + Juco Color: Natural Size: 36 (H) x 33 (W) x 15 (S) cm