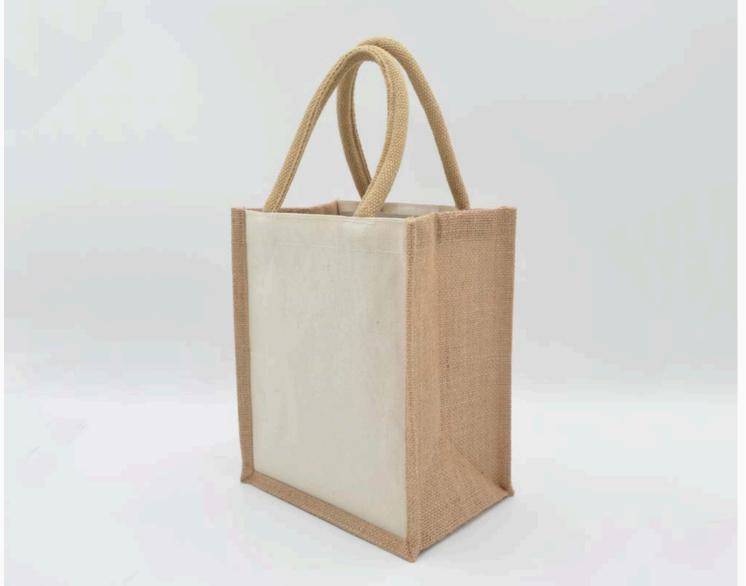

## Natural Jute Bag with Canvas Pocket, Button & Velcro

Natural Jute Bag with Canvas Pocket, Button & Velcro Material: Jute + Canvas Color: Natural Size: 34 (H) x 43 (W) x 15 (S) cm

Natural Jute Bag with Canvas Pocket & Button Material: Jute + Canvas Color: Natural Size: 34 (H) x 43 (W) x 15 (S) cm Natural Jute Bag-Extra Large with Padded Handles Material: Jute Color: Natural Size: 39.5 (H) x 46.5 (W) x 20 (S) cm

### Vertical Natural Jute Bag with Padded Handles

Experience the perfect blend of style

Material: Jute Color: Natural Size: 38 (H) x 30 (W) x 12 (S) cm JB-03 BK Natural Jute Bag with Black Canvas Pocket, Button & Padded Handles Material: Jute + Canvas Color: Natural + Black Size: 34 (H) x 43 (W) x 15 (S) cm JB