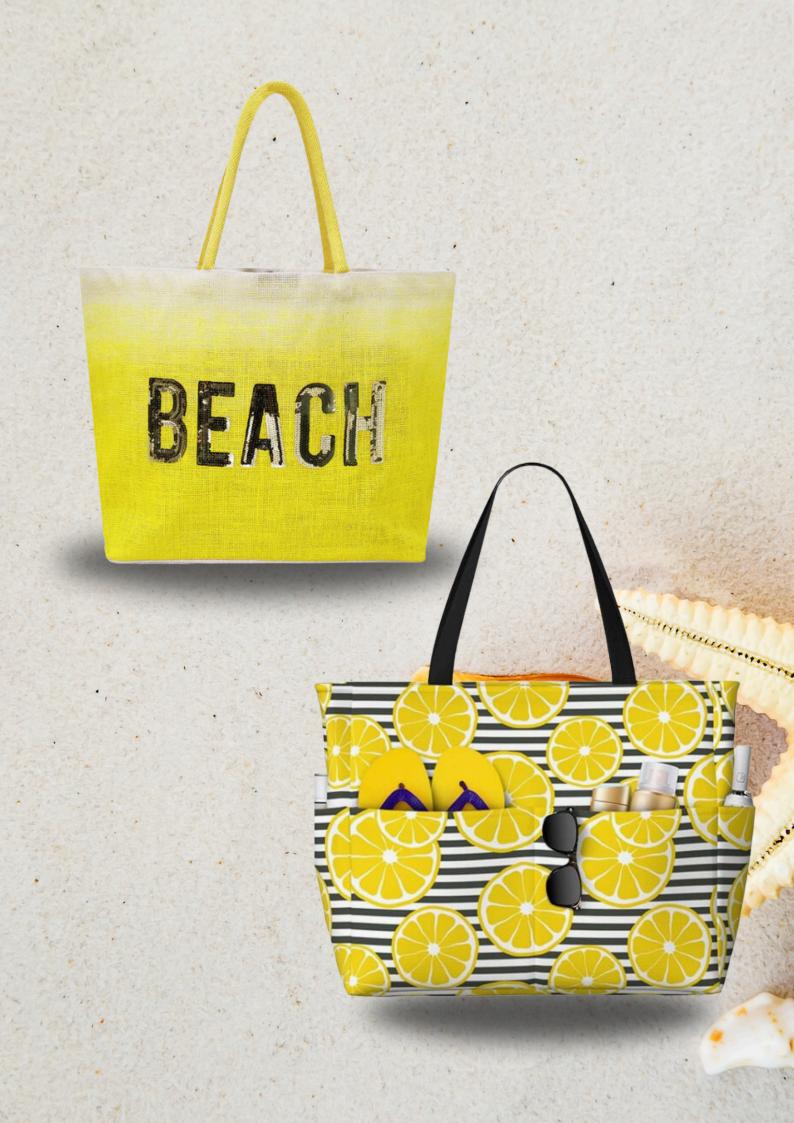

### Cotton Canvas Tote Shopper & Long Fabric Handles

Material: Natural Cotton Canvas Size: 38 x 42 cm

Best Selling Cotton Shopper Made From 100% Organic Cotton AVAILABLE COLORS

FANCY BAGS

hello unnek

Fashion Beach Bag Hello Summer Design Size: 37 x 55 x 17 cm