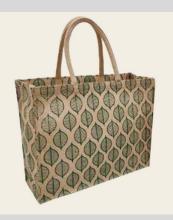

## FANCY CANVAS BAGS

Fancy Canvas Tote Bag Leaf Design Size: 40 x 35 cm

> Fancy Canvas Tote Bag Lets Go Green Design Size: 40 x 35 cm

Fancy Canvas Tote Bag Leaf Design Size: 40 x 35 cm

Fancy Canvas Tote Bag Flamingo Design Size: 40 x 35 cm