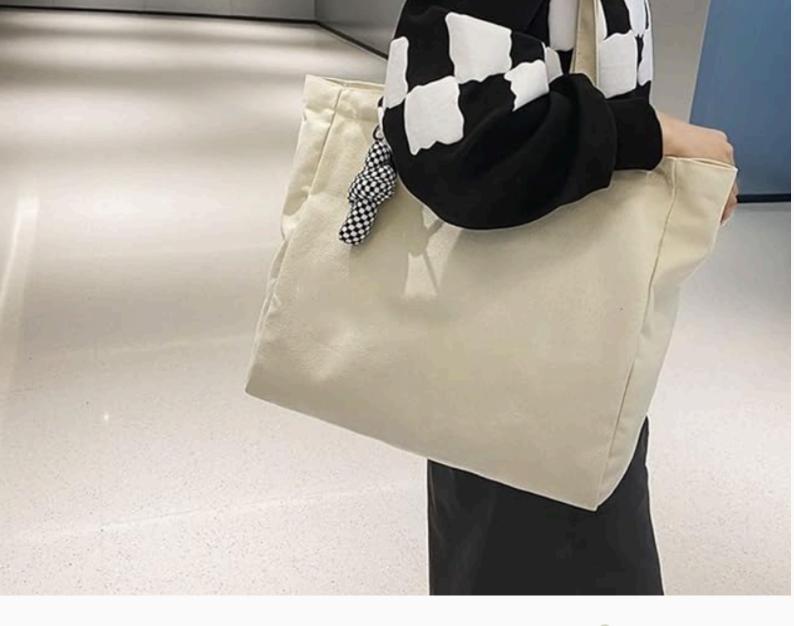

## **CANVAS BAGS**

2 Tone Laminated Canvas Bag-Large with Long Padded Handles Material: Laminated Cotton Canvas 300 gsm + Jute Base & Gusset Color: Cream + Natural Jute Size: 33 (H) x 41 (W) x 15 (S) cm