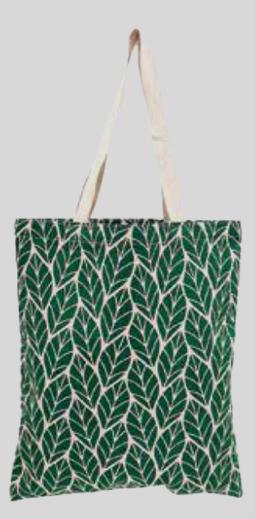

## FANCY CANVAS BAGS

Fancy Canvas Tote Bag Leaf Design Size: 40 x 35 cm

> Fancy Canvas Tote Bag Lets Go Green Design Size: 40 x 35 cm

Fancy Canvas Tote Bag Leaf Design Size: 40 x 35 cm

Fancy Canvas Tote Bag Flamingo Design Size: 40 x 35 cm