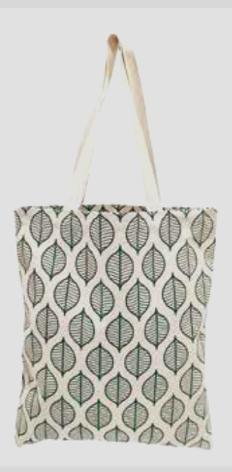

## FANCY CANVAS BAGS

Fancy Canvas Tote Bag Leaf Design Size: 40 x 35 cm

> Fancy Canvas Tote Bag Lets Go Green Design Size: 40 x 35 cm

Fancy Canvas Tote Bag Leaf Design Size: 40 x 35 cm

Fancy Canvas Tote Bag Flamingo Design Size: 40 x 35 cm