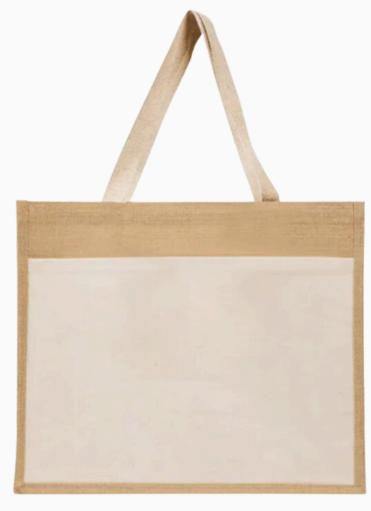

## Natural Jute Bag with Canvas Pocket, Button & Velcro

Natural Jute Bag with Canvas Pocket, Button & Velcro Material: Jute + Canvas Color: Natural Size: 34 (H) x 43 (W) x 15 (S) cm

Natural Jute Bag with Canvas Pocket & Button Material: Jute + Canvas Color: Natural Size: 34 (H) x 43 (W) x 15 (S) cm Natural Jute Bag-Extra Large with Padded Handles Material: Jute Color: Natural Size: 39.5 (H) x 46.5 (W) x 20 (S) cm