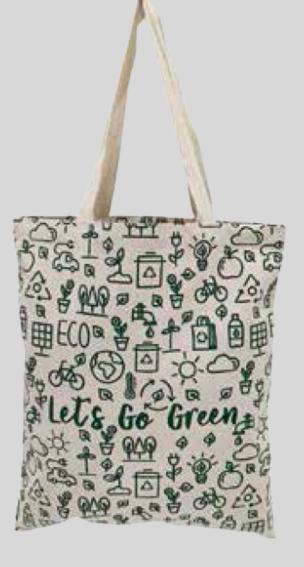

## FANCY CANVAS BAGS

Fancy Canvas Tote Bag Leaf Design Size: 40 x 35 cm

> Fancy Canvas Tote Bag Lets Go Green Design Size: 40 x 35 cm

Fancy Canvas Tote Bag Leaf Design Size: 40 x 35 cm

Fancy Canvas Tote Bag Flamingo Design Size: 40 x 35 cm