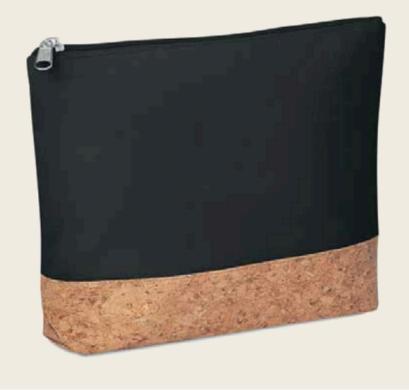

#### MULTIPURPOSE ZIPPER POUCH WITH CORK BASE

Material: 220 gsm 600D Polyester Size: 21 (L) x 16 (H)