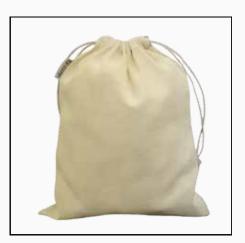

## DRAWSTRING BAGS

#### PREMIUM DRAWSTRING BAG IN NATURAL SUEDE FABRIC

Material: Suede Color: Natural Size: 42 (H) x 34 (W) cm