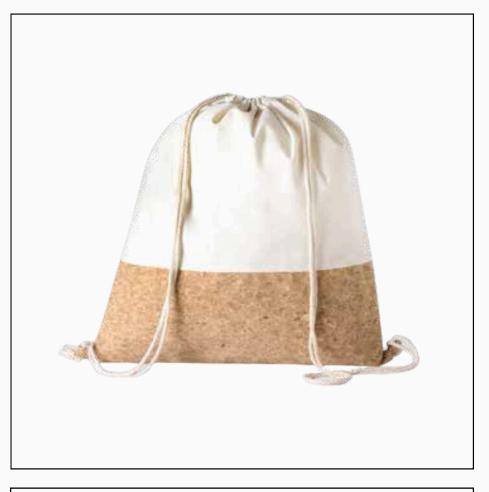

## DRAWSTRING BAGS

#### PREMIUM DRAWSTRING BAG IN NATURAL SUEDE FABRIC

Material: Suede Color: Natural Size: 42 (H) x 34 (W) cm

#### PREMIUM DRAWSTRING BAG IN BLACK SUEDE FABRIC

Material: Suede Color: Black Size: 42 (H) x 34 (W) cm