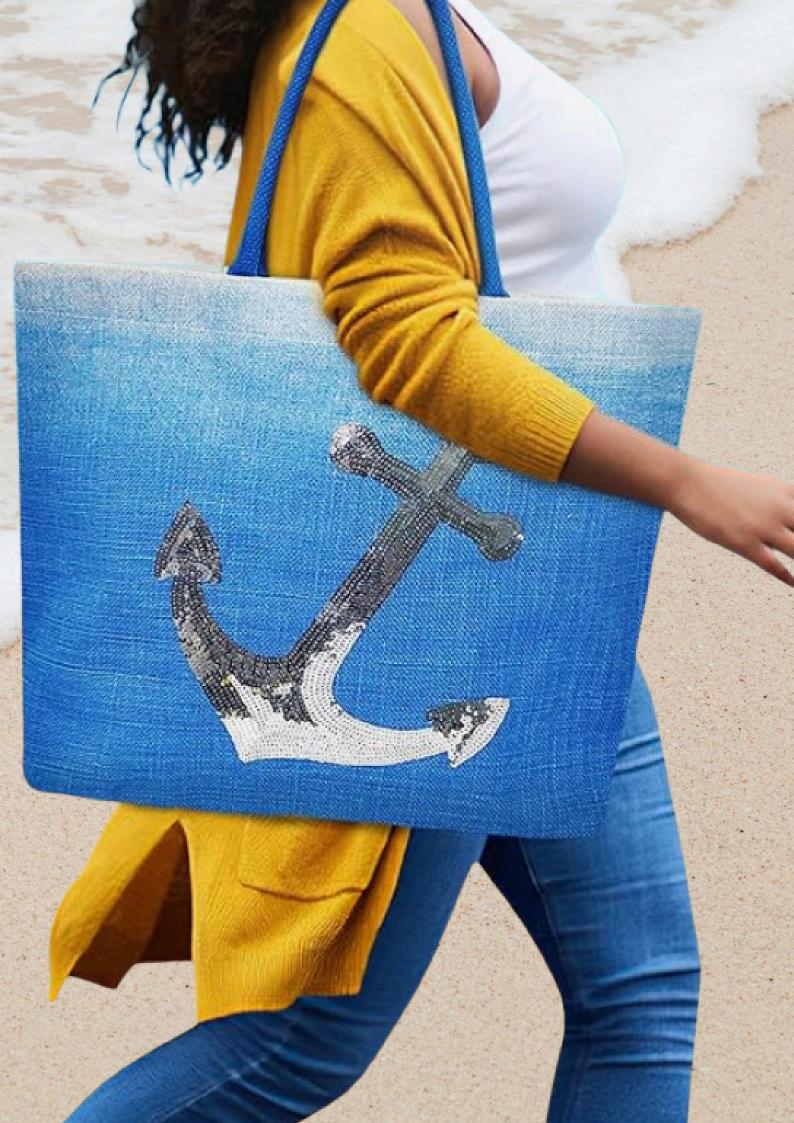

30 (H) x 36 (W) x 15 (S) cm



## DRAWSTRING BAGS



#### PREMIUM DRAWSTRING BAG IN NATURAL SUEDE FABRIC

Material: Suede Color: Natural Size: 42 (H) x 34 (W) cm

#### PREMIUM DRAWSTRING BAG IN BLACK SUEDE FABRIC

Material: Suede Color: Black Size: 42 (H) x 34 (W) cm











# **ZIPPER POUCHES**



#### MULTIPURPOSE ZIPPER POUCH WITH CORK BASE

Material: 220 gsm 600D Polyester Size: 21 (L) x 16 (H)

#### MULTIPURPOSE COSMETIC KIT ZIPPED POUCH WITH CORK BASE

Material: 600D Polyester Size: 24 (L) x 14 (H) x 8 (S) cm





### Cotton Canvas Tote Shopper & Long Fabric Handles

Material: Natural Cotton Canvas Size: 38 x 42 cm

Best Selling Cotton Shopper Made From 100% Organic Cotton AVAILABLE COLORS

FANCY BAGS

hello unnek

Fashion Beach Bag Hello Summer Design Size: 37 x 55 x 17 cm







## Fashion Beach Bag Anchor Design

Size: 37 x 55 x 17 cm

# JUTE BAG

Fancy Jute Bag Natural Reusable Design Size: 32 x 40 x 15 cm



ENVIRONMENTALLY



### Fancy Jute Bag Colored Stripes Design

Size: 32 x 40 x 15 cm

### Fancy Jute Bag Camouflage Design Size: 30 x 30 x 15 cm









6 G0













## FANCY CANVAS BAGS

Fancy Canvas Tote Bag Leaf Design Size: 40 x 35 cm

> Fancy Canvas Tote Bag Lets Go Green Design Size: 40 x 35 cm





Fancy Canvas Tote Bag Leaf Design Size: 40 x 35 cm



Fancy Canvas Tote Bag Flamingo Design Size: 40 x 35 cm



Fancy Canvas Tote Bag Tropical Design Size: 40 x 35 cm