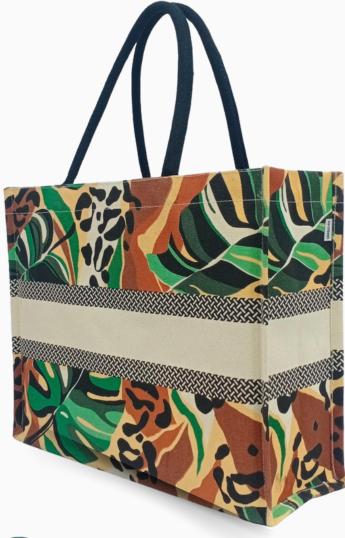

# PRINTED Bags

Printed Cotton Bag with inner Lamination and magnetic closure (Green Leaf Print)

Printed Cotton Bag with inner Lamination and magnetic closure (Floral Print)

Printed Cotton Bag with inner Lamination and magnetic closure (Leopard Print)