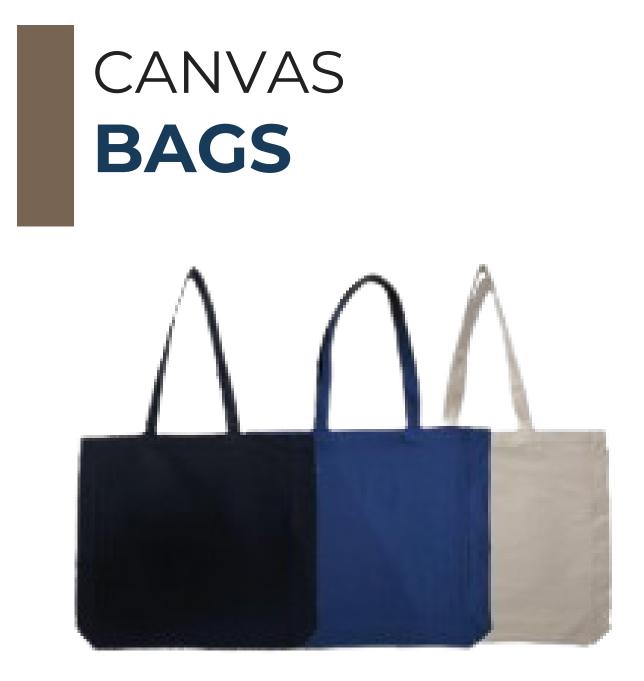

## **CANVAS BAGS**

2 Tone Laminated Canvas Bag-Large with Long Padded Handles Material: Laminated Cotton Canvas 300 gsm + Jute Base & Gusset Color: Cream + Natural Jute Size: 33 (H) x 41 (W) x 15 (S) cm