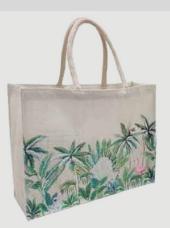

ES**



#### MULTIPURPOSE ZIPPER POUCH WITH CORK BASE

Material: 220 gsm 600D Polyester Size: 21 (L) x 16 (H)

#### MULTIPURPOSE COSMETIC KIT ZIPPED POUCH WITH CORK BASE

Material: 600D Polyester Size: 24 (L) x 14 (H) x 8 (S) cm





### Cotton Canvas Tote Shopper & Long Fabric Handles

Material: Natural Cotton Canvas Size: 38 x 42 cm

Best Selling Cotton Shopper Made From 100% Organic Cotton AVAILABLE COLORS

FANCY BAGS

hello unnek

Fashion Beach Bag Hello Summer Design Size: 37 x 55 x 17 cm







## Fashion Beach Bag Anchor Design

Size: 37 x 55 x 17 cm

# JUTE BAG

Fancy Jute Bag Natural Reusable Design Size: 32 x 40 x 15 cm



ENVIRONMENTALLY



### Fancy Jute Bag Colored Stripes Design

Size: 32 x 40 x 15 cm

### Fancy Jute Bag Camouflage Design Size: 30 x 30 x 15 cm









6 G0













## FANCY CANVAS BAGS

Fancy Canvas Tote Bag Leaf Design Size: 40 x 35 cm

> Fancy Canvas Tote Bag Lets Go Green Design Size: 40 x 35 cm





Fancy Canvas Tote Bag Leaf Design Size: 40 x 35 cm



Fancy Canvas Tote Bag Flamingo Design Size: 40 x 35 cm



Fancy Canvas Tote Bag Tropical Design Size: 40 x 35 cm