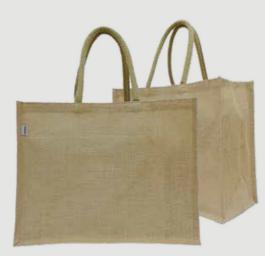

Black Jute Bag with Velcro Closure & Padded Handles Material: Jute Color: Black Size: 34 (H) x 43 (W) x 15 (S) cm

Natural Jute Bag-Big with Padded Handles Material: Jute Color: Natural Size: 34 (H) x 43 (W) x 15 (S) cm