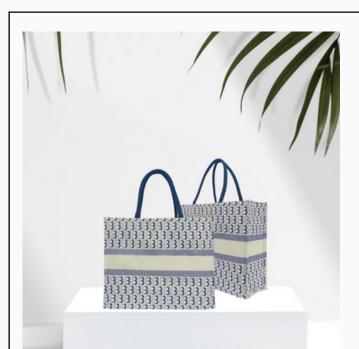

### Printed Cotton Bag with inner Lamination and magnetic closure

(DXB Print) Material: 300 gsm Laminated Cotton Canvas + Cotton Padded Handles Size: 34 (H) x 43 (W) x 15 (S) cm

#### Printed Cotton Bag with inner Lamination and magnetic closure

Material: 300 gsm Laminated Cotton Canvas + Cotton Padded Handles Size: 34 (H) x 43 (W) x 15 (S) cm

#### Printed Cotton Bag with inner Lamination and magnetic closure

Material: 300 gsm Laminated Cotton Canvas + Cotton Padded Handles Size: 34 (H) x 43 (W) x 15 (S) cm

Across Pakistan, twelve lives are lost every hour o preventable heart conditions due to the lack of accessible medical care and unaffordable t his grim reality, PANAH stands as a her beacon of hope. Founded by cardiac special rces experience, PANAH is rate comilies arrive at PANAH, dedicated to saving the most vulnerable lives. Eve many with children suff hits partnership with PNS Shifa overe heart ases in Karachi, PANAH offers they dren who would otherwise have no options. However, these efforts depend on public support. A contribution of Rs. 100,000, through Donation, Sadqa, or Zakat, could save a child's life, restoring hope and health to families in need. Your generosity can make the difference between despair and hope, between life and