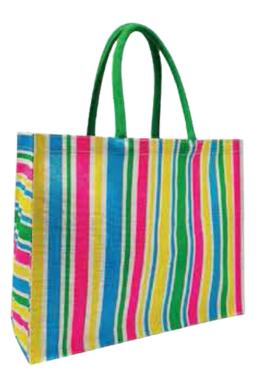

4 (W) cm

#### PREMIUM DRAWSTRING BAG IN BLACK SUEDE FABRIC

Material: Suede Color: Black Size: 42 (H) x 34 (W) cm











# **ZIPPER POUCHES**



#### MULTIPURPOSE ZIPPER POUCH WITH CORK BASE

Material: 220 gsm 600D Polyester Size: 21 (L) x 16 (H)

#### MULTIPURPOSE COSMETIC KIT ZIPPED POUCH WITH CORK BASE

Material: 600D Polyester Size: 24 (L) x 14 (H) x 8 (S) cm





### Cotton Canvas Tote Shopper & Long Fabric Handles

Material: Natural Cotton Canvas Size: 38 x 42 cm

Best Selling Cotton Shopper Made From 100% Organic Cotton AVAILABLE COLORS

FANCY BAGS

hello unnek

Fashion Beach Bag Hello Summer Design Size: 37 x 55 x 17 cm







## Fashion Beach Bag Anchor Design

Size: 37 x 55 x 17 cm

# JUTE BAG

Fancy Jute Bag Natural Reusable Design Size: 32 x 40 x 15 cm



ENVIRONMENTALLY



### Fancy Jute Bag Colored Stripes Design

Size: 32 x 40 x 15 cm

### Fancy Jute Bag Camouflage Design Size: 30 x 30 x 15 cm









6 G0













## FANCY CANVAS BAGS

Fancy Canvas Tote Bag Leaf Design Size: 40 x 35 cm

> Fancy Canvas Tote Bag Lets Go Green Design Size: 40 x 35 cm





Fancy Canvas Tote Bag Leaf Design Size: 40 x 35 cm



Fancy Canvas Tote Bag Flamingo Design Size: 40 x 35 cm



Fancy Canvas Tote Bag Tropical Design Size: 40 x 35 cm