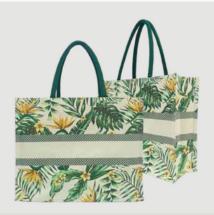

## FANCY CANVAS BAGS

Fancy Canvas Tote Bag Leaf Design Size: 40 x 35 cm

> Fancy Canvas Tote Bag Lets Go Green Design Size: 40 x 35 cm

Fancy Canvas Tote Bag Leaf Design Size: 40 x 35 cm

Fancy Canvas Tote Bag Flamingo Design Size: 40 x 35 cm

Fancy Canvas Tote Bag Tropical Design Size: 40 x 35 cm