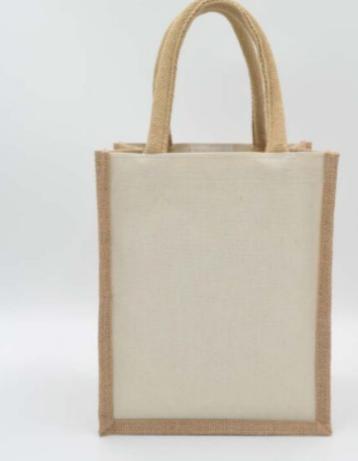

## Natural Jute Bag with Canvas Pocket, Button & Velcro

Natural Jute Bag with Canvas Pocket, Button & Velcro Material: Jute + Canvas Color: Natural Size: 34 (H) x 43 (W) x 15 (S) cm

Natural Jute Bag with Canvas Pocket & Button Material: Jute + Canvas Color: Natural Size: 34 (H) x 43 (W) x 15 (S) cm Natural Jute Bag-Extra Large with Padded Handles Material: Jute Color: Natural Size: 39.5 (H) x 46.5 (W) x 20 (S) cm

### Vertical Natural Jute Bag with Padded Handles

Experience the perfect blend of style

Material: Jute Color: Natural Size: 38 (H) x 30 (W) x 12 (S) cm JB-03 BK Natural Jute Bag with Black Canvas Pocket, Button & Padded Handles Material: Jute + Canvas Color: Natural + Black Size: 34 (H) x 43 (W) x 15 (S) cm JB