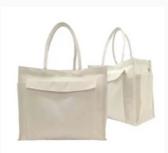

#### CANVAS TOTE BAG WITH SMALL HANDLE AND FLAT SHAPE, WITH SELF-HANDLES AND VELCRO CLOSURE.

Material: Canvas 280 gsm Color: Natural Size: 35 (H) x 25 (W) x 8 (S) cm