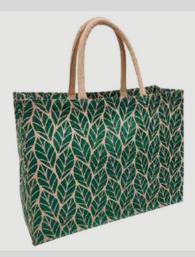

## FANCY CANVAS BAGS

Fancy Canvas Tote Bag Leaf Design Size: 40 x 35 cm

> Fancy Canvas Tote Bag Lets Go Green Design Size: 40 x 35 cm

Fancy Canvas Tote Bag Leaf Design Size: 40 x 35 cm

Fancy Canvas Tote Bag Flamingo Design Size: 40 x 35 cm