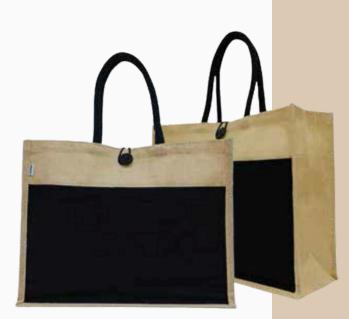

### Vertical Natural Jute Bag with Padded Handles

Experience the perfect blend of style

Material: Jute Color: Natural Size: 38 (H) x 30 (W) x 12 (S) cm JB-03 BK Natural Jute Bag with Black Canvas Pocket, Button & Padded Handles Material: Jute + Canvas Color: Natural + Black Size: 34 (H) x 43 (W) x 15 (S) cm JB

#### Natural Jute Bag with Black Canvas Pocket, Button & Padded Handles

Material: Jute + Canvas Color: Natural + Black Size: 34 (H) x 43 (W) x 15 (S) cm