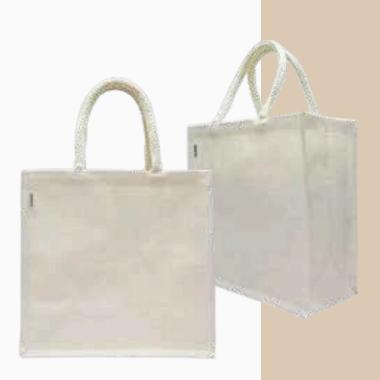

### White/Natural Combination Jute Bag with Button, Padded Handles

Material: Jute with Button Color: White + Natural Combination Size: 33 (H) x 40 (W) x 15 (S) cm

Natural Jute Bag-Small with Padded Handles Material: Jute Color: Natural Size: 30 (H) x 30 (W) x 15 (S) cm

### White Jute Bag-Small with Padded Handles

Material: Jute Color: White Size: 30 (H) x 30 (W) x 15 (S) cm