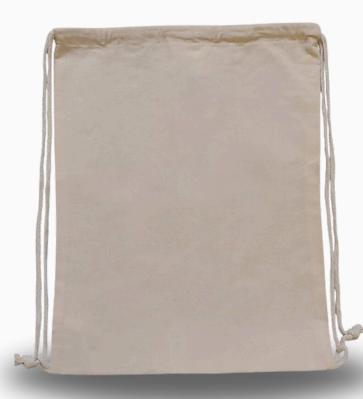

#### PREMIUM DRAWSTRING BAG IN NATURAL SUEDE FABRIC

Material: Suede Color: Natural Size: 42 (H) x 34 (W) cm