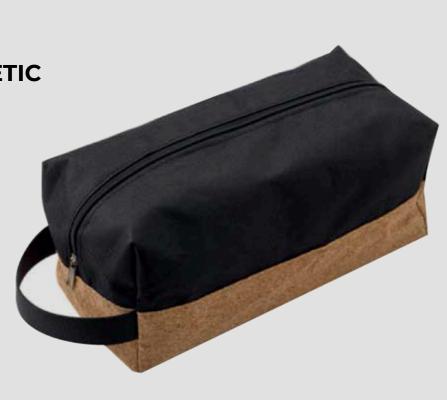

#### MULTIPURPOSE COSMETIC KIT ZIPPED POUCH WITH CORK BASE

Material: 600D Polyester Size: 24 (L) x 14 (H) x 8 (S) cm