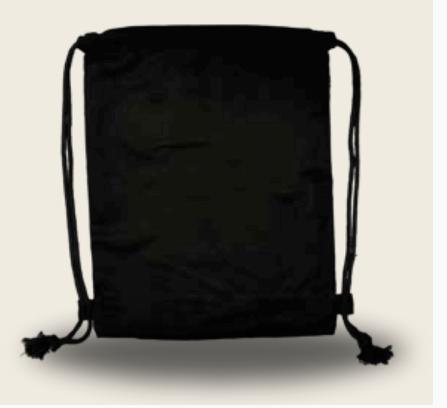

#### PREMIUM DRAWSTRING BAG IN BLACK SUEDE FABRIC

Material: Suede Color: Black Size: 42 (H) x 34 (W) cm