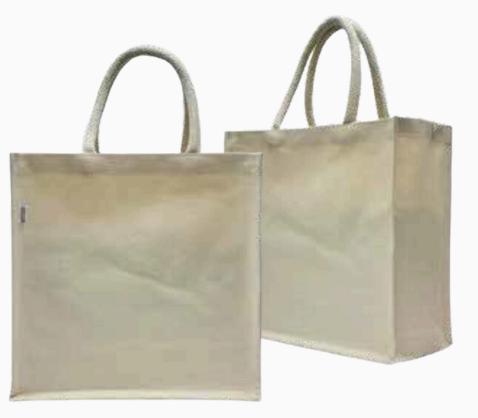

#### PREMIUM QUALITY MARKET TOTE BAG IN LAMINATED CANVAS WITH JUCO TRIMS

Material: Canvas + Juco Color: Natural Size: 36 (H) x 33 (W) x 15 (S) cm