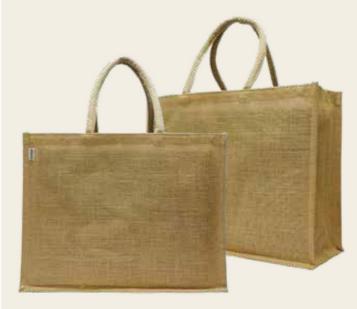

Black Jute Bag with Velcro Closure & Padded Handles Material: Jute Color: Black Size: 34 (H) x 43 (W) x 15 (S) cm

Natural Jute Bag-Big with Padded Handles Material: Jute Color: Natural Size: 34 (H) x 43 (W) x 15 (S) cm