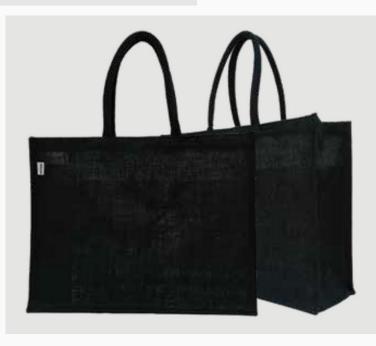

Black Jute Bag with Velcro Closure & Padded Handles Material: Jute Color: Black Size: 34 (H) x 43 (W) x 15 (S) cm

Natural Jute Bag-Big with Padded Handles Material: Jute Color: Natural Size: 34 (H) x 43 (W) x 15 (S) cm