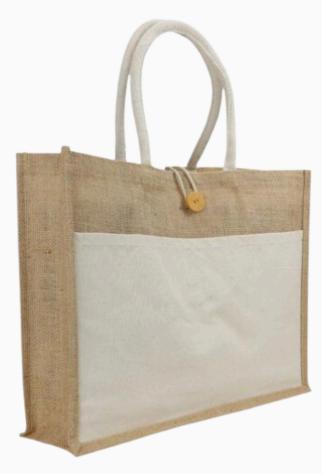

## Natural Jute Bag with Canvas Pocket, Button & Velcro

Natural Jute Bag with Canvas Pocket, Button & Velcro Material: Jute + Canvas Color: Natural Size: 34 (H) x 43 (W) x 15 (S) cm

Natural Jute Bag with Canvas Pocket & Button Material: Jute + Canvas Color: Natural Size: 34 (H) x 43 (W) x 15 (S) cm Natural Jute Bag-Extra Large with Padded Handles Material: Jute Color: Natural Size: 39.5 (H) x 46.5 (W) x 20 (S) cm