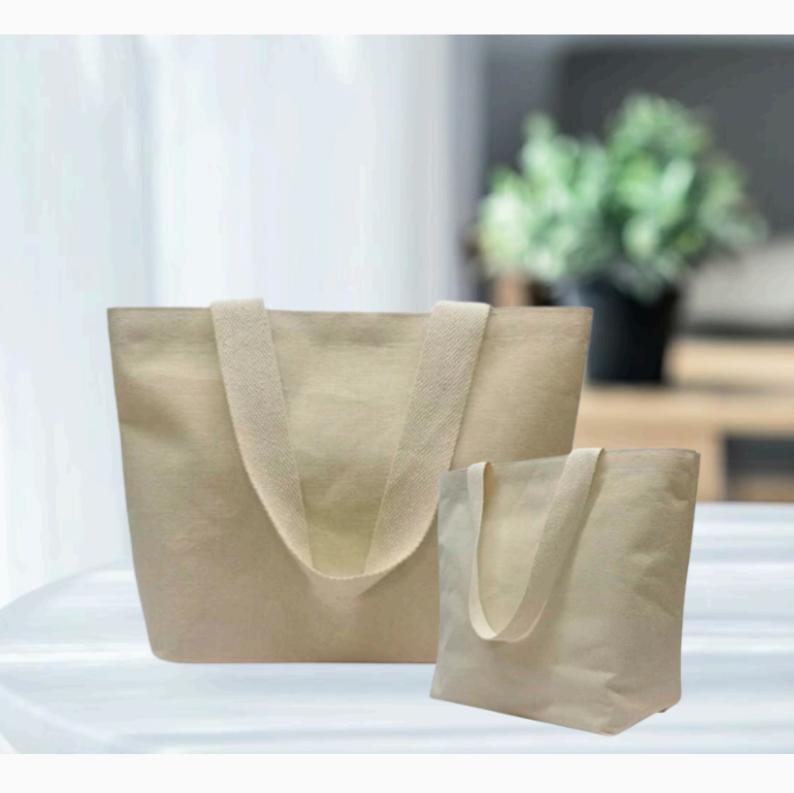

#### CREAM LAMINATED CANVAS BAG-LARGE WITH LONGER PADDED HANDLES

Material: Laminated Cotton Canvas 300 gsm Color: Natural Cream Size: 33 (H) x 43 (W) x 15 (S) cm

#### FOLDABLE CREAM CANVAS BAG-LARGE WITH INNER STRAP FOR FOLDING

Material: Canvas 300 gsm Color: Natural Cream Size: 39 (H) x 37 (W) x 13 (S) cm