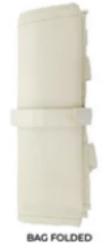

#### FOLDABLE CREAM CANVAS BAG-LARGE WITH INNER STRAP FOR FOLDING

Material: Canvas 300 gsm Color: Natural Cream Size: 39 (H) x 37 (W) x 13 (S) cm