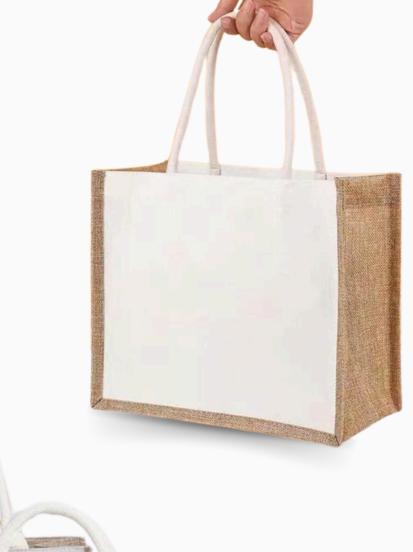

### White/Natural Combination Jute Bag with Button, Padded Handles

Material: Jute with Button Color: White + Natural Combination Size: 33 (H) x 40 (W) x 15 (S) cm

Natural Jute Bag-Small with Padded Handles Material: Jute Color: Natural Size: 30 (H) x 30 (W) x 15 (S) cm