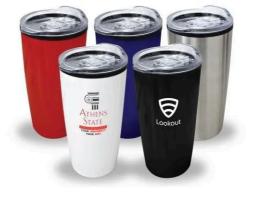

### Travel Mugs Stainless Steel TM-006-BK

Elevate your on-the-go beverage experience with Travel Mugs Stainless Steel TM-006-BK. Stylish, durable, and perfect for keeping your drinks at the id

Available Colors Silver

**Available Sizes** 11 OZ

Decor USB UV Printing | USB Screen Printing

Travel Mugs

Travel Mugs

Ceramic Mugs and Glass Mugs