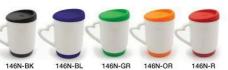

# Mensa Mugs with Silicone Cap and Base

Elevate your coffee experience with Mensa Mugs featuring a Silicone Cap and Base. Stylish and practical, these mugs are perfect for adding a touch of

Available Colors Black | Red | Green | Blue | Orange

Available Sizes 8 07