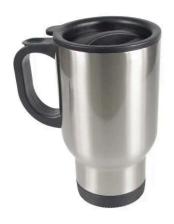

### Travel Mugs Stainless Steel TM-006-BK

Elevate your on-the-go beverage experience with Travel Mugs Stainless Steel TM-006-BK. Stylish, durable, and perfect for keeping your drinks at the id

Available Colors Silver

**Available Sizes** 11 OZ

Decor USB UV Printing | USB Screen Printing

Travel Mugs

Travel Mugs

Ceramic Mugs and Glass Mugs