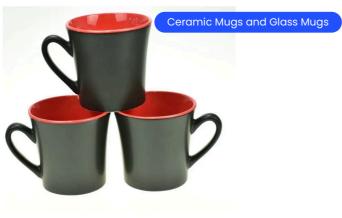

# Altair Customized Enamel Style Ceramic Promotional Mugs

Add a touch of vintage charm to your promotions with our Customized Enamel Style Ceramic Promotional Mugs. Personalize your brand message on these sty

Available Colors Red | Green | Blue

**Available Sizes** 11 OZ

Material Stainless Steel

Decor USB UV Printing | USB Screen Printing