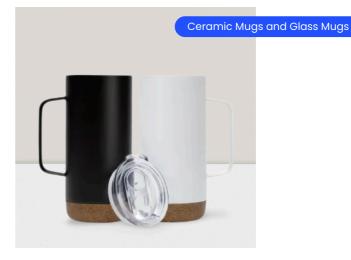

# Serpens Double walled mug with cork base and Plastic Lid

Enjoy your drinks in style with the Serpens Double-Walled Mug. Featuring a chic cork base and a practical plastic lid, it's the perfect blend of elega

Available Colors Black | White

**Available Sizes** 500ml

Material Cork and Ceramic