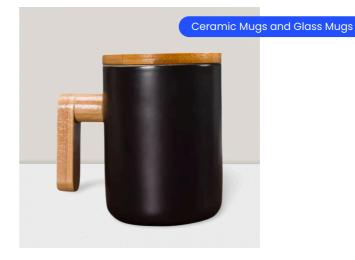

# Antares Black Ceramic Coffee Mugs with Bamboo Handle and Lid

Savor your coffee in sophistication with Antares Black Ceramic Coffee Mugs. Featuring a Bamboo Handle and Lid, it's the perfect blend of style and fun

**Available Colors** Black

Available Sizes Standard Size

Material Bamboo and Ceramic