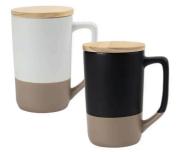

# Glass Mug with Bamboo Lid

Discover our eco-friendly glass mug with a bamboo lid-perfect for enjoying your favorite beverages sustainably. Stylish, durable, and perfect for yo

Available Colors Bamboo Wood

Material Glass

Available Sizes