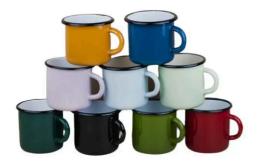

# Enamel Shaped Mug with Black Rim

Indulge in nostalgic charm with our Enamel Shaped Mug featuring a classic black rim. Enjoy your favorite beverages in style with this durable and time

Available Colors Blue

Available Sizes 230ml

Material Enamel

Pen Screen Printing (One Color) | Pen UV Printing Decor