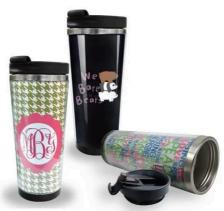

### **Customized Travel Steel Mugs**

Explore in style with our Customized Travel Steel Mugs. Tailor-made for your journey, these durable and sleek companions keep your beverages hot or co

Available Colors White | Silver

Available Sizes 11 OZ

Decor USB UV Printing | USB Screen Printing