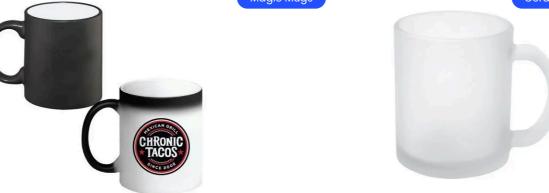

# Taurus Customized Magic Color Changing Mugs

Magic color-changing mugs come in ceramic finish. Perfect for gifts or promotional items, these mugs reveal vibrant designs when filled with hot liqui

**Available Colors** Black | Blue

Available Sizes 8 OZ

Material Ceramic

#### **Customized Glass Mugs**

Explore new possibilities with our glass mugs specifically coated for sublimation printing.

Available Colors Clear | Frosted

**Available Sizes** 11 OZ

Decor USB UV Printing | USB Screen Printing