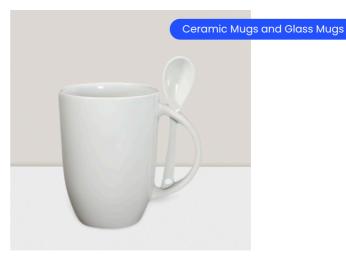

# Customizable Ceramic Saucer Cup with Spoon 4oz

Personalize your sipping experience with our Customizable Ceramic Saucer Cup, complete with a Spoon, 4oz. Elevate your coffee or tea ritual with this

Available Colors White **Available Sizes** 4 OZ

Material Ceramic

Decor USB UV Printing | USB Screen Printing

Travel Mugs