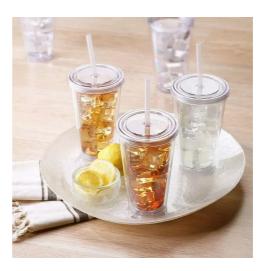

# Lynx Travel Mugs with Clear Lid

Stay on the move with our Travel Mugs featuring a clear lid. Keep your beverages secure and your style intact with these sleek and functional travel c

Available Colors Black | Red | Navy | White | Silver

Available Sizes 8 07

Travel Mugs