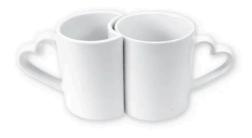

### Customized Ceramic Mugs With Heart Shaped Handle

Express love in every sip with our Customized Ceramic Mugs featuring a Heart Shaped Handle. Personalize your moments and elevate your coffee experienc

Available Colors Black | Red

**Available Sizes** 11 OZ

Decor USB UV Printing | USB Screen Printing