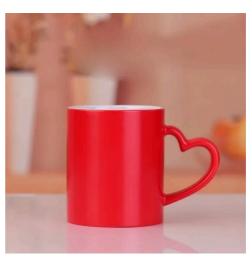

### Customized Ceramic Mugs With Heart Shaped Handle

Express love in every sip with our Customized Ceramic Mugs featuring a Heart Shaped Handle. Personalize your moments and elevate your coffee experienc

Available Colors Black | Red

**Available Sizes** 11 OZ

Decor USB UV Printing | USB Screen Printing