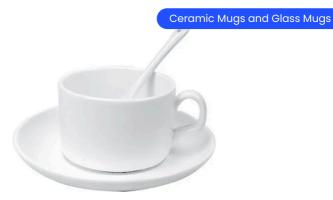

# Customizable Ceramic Saucer Cup with Spoon 4oz

Personalize your sipping experience with our Customizable Ceramic Saucer Cup, complete with a Spoon, 4oz. Elevate your coffee or tea ritual with this

Available Colors White **Available Sizes** 4 OZ

Material Ceramic

Decor USB UV Printing | USB Screen Printing

Travel Mugs