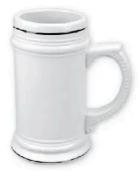

### Reticulum Sublimation Beer Mugs White

Cheers to promotion with Reticulum Sublimation Beer Mugs in white. Elevate your branding game with these stylish and customizable promotional products

Available Colors

Available Sizes 6 OZ | 11 OZ | Standard Size

Decor USB Screen Printing | USB UV Printing Magic Mugs