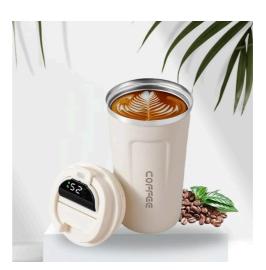

# Cygnus Temperature Display Travel Mug

This temperature display travel mug is made with high-quality, insulated materials, this mug is perfect for busy mornings, commutes, or adventures on

Available Colors White

**Available Sizes** 500ml

Material Stainless Steel

Travel Mugs Travel Mugs