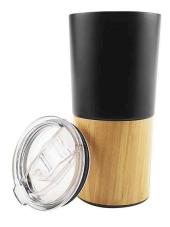

# Serpens Double walled mug with cork base and Plastic Lid

Enjoy your drinks in style with the Serpens Double-Walled Mug. Featuring a chic cork base and a practical plastic lid, it's the perfect blend of elega

Available Colors Black | White

**Available Sizes** 500ml

Material Cork and Ceramic