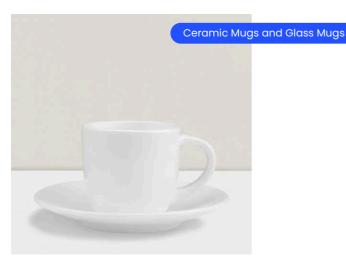

# Customizable Ceramic Saucer Cup with Spoon 4oz

Personalize your sipping experience with our Customizable Ceramic Saucer Cup, complete with a Spoon, 4oz. Elevate your coffee or tea ritual with this

Available Colors White **Available Sizes** 4 OZ

Material Ceramic

Decor USB UV Printing | USB Screen Printing

Travel Mugs