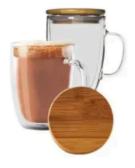

# Deneb Glass Thermal Insulated Hot and Cold with Bamboo Lid

Experience the perfect blend of style and functionality with the Deneb Glass Thermal Insulated Mug. Designed for both hot and cold beverages, it featu

Available Colors Bamboo Wood

Available Sizes 8 OZ

Material Glass and Bamboo