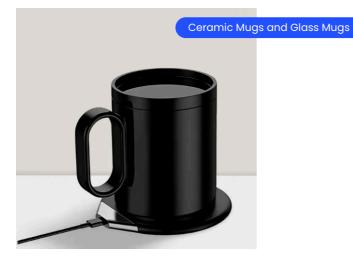

# Indus Smart Mug with Wireless Charger

Stay charged and caffeinated with the Indus Smart Mug featuring a built-in wireless charger. Effortlessly blend technology and convenience in one styl

Available Colors Black

Available Sizes 350ml

Bag Screen Printing Decor