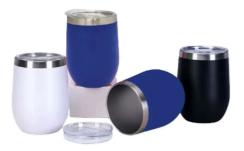

### Antares Double Walled Travel Tumbler with Transparent lid

Stay refreshed on the go with the Antares Double-Walled Travel Tumbler. Features a transparent lid, double insulation for hot & cold drinks, and a dur

Ceramic Mugs and Glass Mugs

Travel Mugs

Standard Size