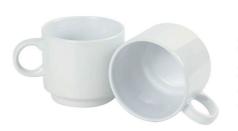

### Reticulum Sublimation Beer Mugs White

Cheers to promotion with Reticulum Sublimation Beer Mugs in white. Elevate your branding game with these stylish and customizable promotional products

Available Colors

Available Sizes 6 OZ | 11 OZ | Standard Size

Decor USB Screen Printing | USB UV Printing Magic Mugs