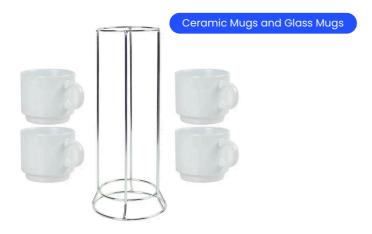

# Cetus Bulk Ceramic Coffee Cups Set 4Pcs with Silver Metal Rack

Upgrade your coffee experience with our Bulk Ceramic Coffee Cups Set, featuring four elegant cups and a stylish silver metal rack. Perfect

Available Colors White Available Sizes 10 OZ

Material Ceramic