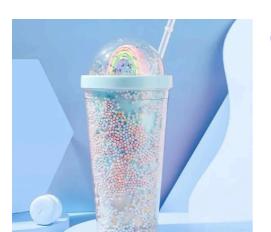

# Glitter Travel Tumbler Double Wall Reusable Plastic Milkshake Cups with Straw ELTM-02

Add a touch of sparkle to your sipping experience with the Glitter Travel Tumbler. Featuring a double-wall design, this reusable plastic milkshake cup

Available Colors Baby Boy Blue | Lilac | Baby Pink -Gold Rose | Pastel Mint

Green

Available Sizes Standard Size