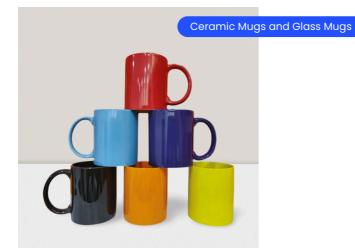

onal Reusable Tumblers (ELTM-01). Complete with a straw, these cups are the ideal canvas for your brand while cont

Available Colors Red | Blue | Clear

**Available Sizes** Standard Size









# Glitter Travel Tumbler Double Wall Reusable Plastic Milkshake Cups with Straw ELTM-02

Add a touch of sparkle to your sipping experience with the Glitter Travel Tumbler. Featuring a double-wall design, this reusable plastic milkshake cup

Available Colors Baby Boy Blue | Lilac | Baby Pink -Gold Rose | Pastel Mint

Green

Available Sizes Standard Size



#### Norma Stainless Steel Bottle with Bamboo

Discover unparalleled style and sustainability with the Norma Stainless Steel Bottle featuring a distinctive Bamboo touch. Elevate your hydration expe

Available Colors Black

Available Sizes 530ml





# Capella Shiny Colored Glossy Mugs

Add a pop of color to your sipping routine with Capella Shiny Colored Glossy Mugs. Elevate your coffee or tea experience with these vibrant and stylis

Available Colors Black | Red | Yellow | Blue | Navy | Neon Orange

Available Sizes

Material Ceramic





# Antares Black Ceramic Coffee Mugs with Bamboo Handle and Lid

Savor your coffee in sophistication with Antares Black Ceramic Coffee Mugs. Featuring a Bamboo Handle and Lid, it's the perfect blend of style and fun

**Available Colors** Black

Available Sizes Standard Size

Material Bamboo and Ceramic

### Travel Mugs





#### Pictor Stainless Steel Mug

Experience durability and style with the Pictor Stainless Steel Mug. Elevate your sipping moments with this sleek and reliable companion for yo