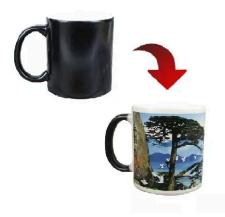

# Taurus Customized Magic Color Changing Mugs

Magic color-changing mugs come in ceramic finish. Perfect for gifts or promotional items, these mugs reveal vibrant designs when filled with hot liqui

**Available Colors** Black | Blue