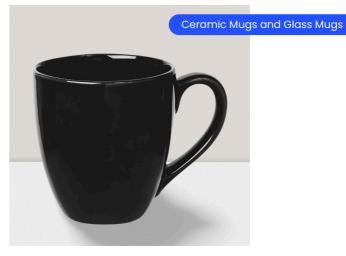

# Taurus Customized Magic Color Changing Mugs

Magic color-changing mugs come in ceramic finish. Perfect for gifts or promotional items, these mugs reveal vibrant designs when filled with hot liqui

**Available Colors** Black | Blue

Available Sizes 8 OZ

Material Ceramic