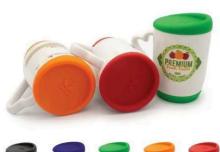

### Customized Ceramic Mugs With Heart Shaped Handle

Express love in every sip with our Customized Ceramic Mugs featuring a Heart Shaped Handle. Personalize your moments and elevate your coffee experienc

Available Colors Black | Red

**Available Sizes** 11 OZ

Decor USB UV Printing | USB Screen Printing