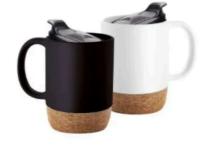

# Aulia Double Wall Coffee Mug Bottom Cork with Splash proof Lid

Sip your coffee in style with the Aulia Double Wall Coffee Mug. The bottom cork and splash-proof lid add a touch of sophistication to your daily caffe

**Available Colors** Black | White

**Available Sizes** 350ml

Material Cork and Ceramic