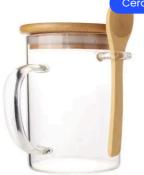

### Themis Glass Mugs with Bamboo Lid and Spoon

Enhance your tea or coffee ritual with Themis Glass Mugs, accompanied by a Bamboo Lid and Spoon for a touch of sophistication in every sip.

Available Colors Clear | Bamboo Wood

Available Sizes 11 OZ | Standard Size

Material Glass and Bamboo

USB UV Printing | USB Screen Printing Decor