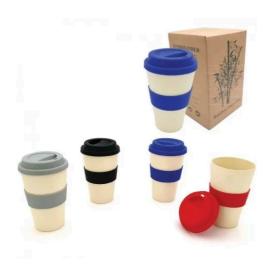

### Volans Promotional Bamboo Fiber Cups- 400ml

Go green with Volans Promotional Bamboo Fiber Cups – 400ml of sustainable sipping. Elevate your brand responsibly with these ecofriendly and stylis

Available Colors Black | Red | Blue | Grey

**Available Sizes** 400ml

Decor USB Screen Printing | USB UV Printing