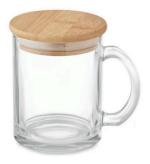

### Themis Glass Mugs with Bamboo Lid and Spoon

Enhance your tea or coffee ritual with Themis Glass Mugs, accompanied by a Bamboo Lid and Spoon for a touch of sophistication in every sip.

Available Colors Clear | Bamboo Wood

Available Sizes 11 OZ | Standard Size

Material Glass and Bamboo

USB UV Printing | USB Screen Printing Decor