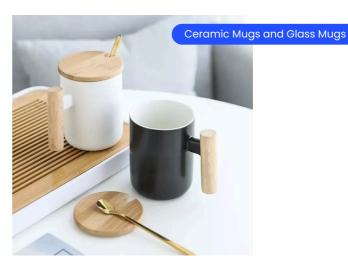

# Customizable Ceramic Saucer Cup with Spoon 4oz

Personalize your sipping experience with our Customizable Ceramic Saucer Cup, complete with a Spoon, 4oz. Elevate your coffee or tea ritual with this

Available Colors White **Available Sizes** 4 OZ

Material Ceramic

Decor USB UV Printing | USB Screen Printing

Travel Mugs